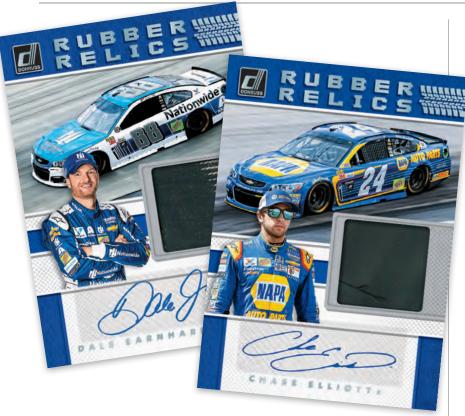

# **RUBBER RELICS SIGNATURES**

Rubber Relics Signatures feature the top drivers along with a tire swatch and an autograph. Look for parallels #'d/25 or less and 1 of 1.