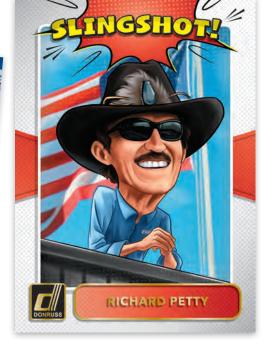

# **SLINGSHOT**

These cards will be extremely scarce, like the Whammy cards in Donruss Baseball. They will feature some of the most iconic drivers in the sport and will be very collectible.