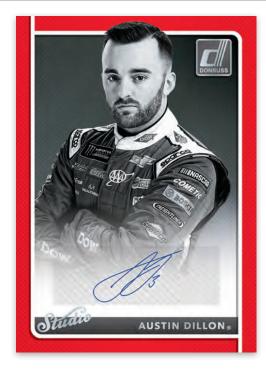

# **STUDIO SIGNATURES**

With a nod to the Studio brand, these cards will have that same look and feel. The drivers will be pictured in black and white portrait style images. Look for parallels #'d/25 or less and 1 of 1.