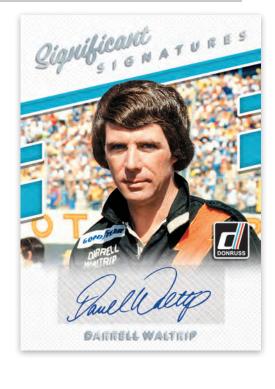

# **SIGNIFICANT SIGNATURES**

Significant Signatures features some of the more legendary drivers in the sport, along with a few current stars. Look for parallels #'d/25 or less and 1 of 1.