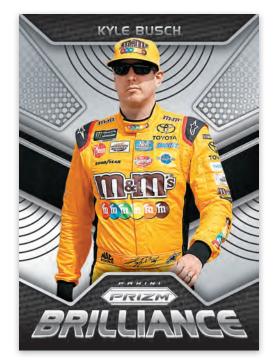

## **BRILLIANCE PRIZM**

The set name says it all, this 10-card set showcases some of the most brilliant drivers in NASCAR today!

Base, Prizm, Gold (#'d/10), Black (#'d 1/1)