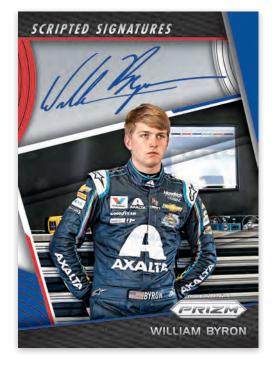

## SCRIPTED SIGNATURES RED WHITE AND BLUE PRIZM

Filled with numerous rookies and prospects, Scripted Signatures promises to be full of potential! Prizm, Red White and Blue, Green (max #'d/99), Blue (max #'d/75), Red (max #'d/50), Rainbow (max #'d/24), Gold (max #'d/10), White (max #'d/5), Black (#'d 1/1)