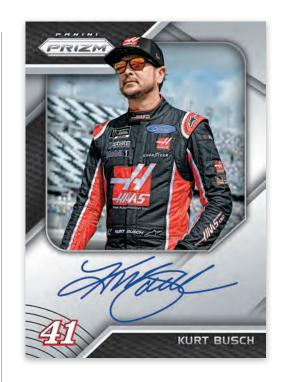

# **SELLING POINTS**

- Prizm Racing delivers a variety of inserts and parallels, all printed on an opti-chrome substrate.
- Find on-card autographs from this year's top drivers!
- Search for hobby-exclusive Red, Rainbow, Gold, White, and Black Prizm base parallels!
- Look for 4 autographs in every hobby box.