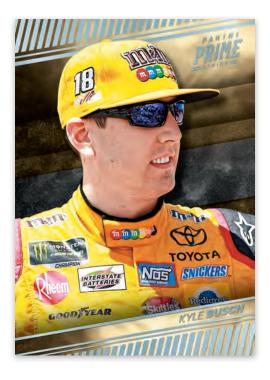

#### **SIGNATURE TIRES**

These swatches of race-used tires also feature on-card autographs.

- Base (max #'d/99)
- Holo Gold (max #'d/50)
  - Black (#'d 1/1)

"Kyle Busch®" and "#18®" licensed under authority of Joe Gibbs Racing, Huntersville, NC. © 2018 Mars and Affiliates. M&M'S Marks used under license. "Toyota trademarks used with permission."

"Denny Hamlin®", "#11®" and "FedEx®" licensed under authority of Joe Gibbs Racing, Huntersville, NC. "Toyota trademarks used with permission."