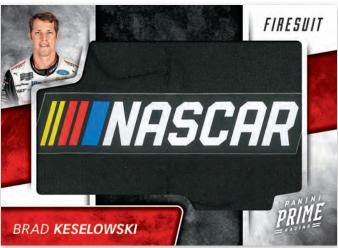

# **PRIME JUMBO**

Look for numerous beautiful jumbo prime swatches from drivers' firesuits, gloves, and/or shoes in Prime Racing!