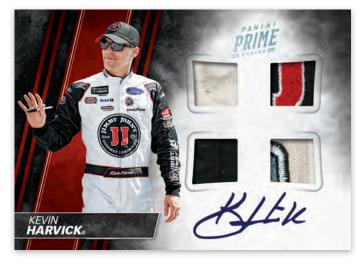

## **QUAD MATERIALS AUTOGRAPHS**

Quad Materials Autographs features autographs paired with 4 pieces of race-used memorabilia

- Base (max #'d/99)

- Holo Gold (max #'d/50)

- Black (#'d 1/1)

- Laundry Tag (#'d 1/1)