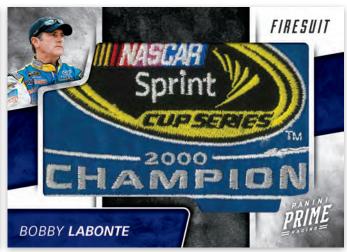

# **PRIME JUMBO**

Look for numerous beautiful jumbo prime swatches from drivers' firesuits, gloves, and/or shoes in Prime Racing!