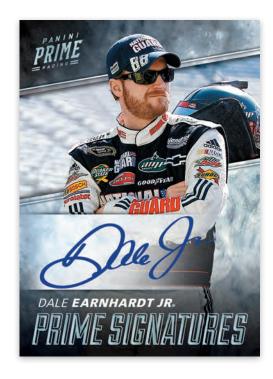

#### **BASE**

With three types of base cards in 2018 Prime, there will be plenty for collectors to chase!

- Base (#'d/50)
- Holo Gold (#'d/25)
- Black (#'d 1/1)

"Kyle Busch®" and "#18®" licensed under authority of Joe Gibbs Racing, Huntersville, NC. © 2018 Mars and Affiliates. M&M'S Marks used under license. "Toyota trademarks used with permission."

"Denny Hamlin®", "#11®" and "FedEx®" licensed under authority of Joe Gibbs Racing, Huntersville, NC. "Toyota trademarks used with permission."