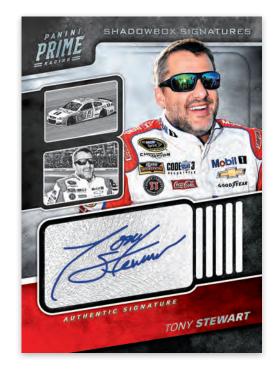

### **SHADOWBOX SIGNATURES**

20 of NASCARs elite drivers sign on-card autographs in Shadowbox Signatures

- Base (max #'d/99) - Holo Gold (max #'d/50) - Black (#'d 1/1)