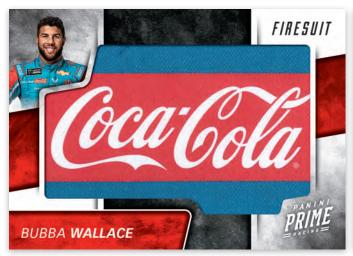

# **PRIME JUMBO**

Look for numerous beautiful jumbo prime swatches from drivers' firesuits, gloves, and/or shoes in Prime Racing!