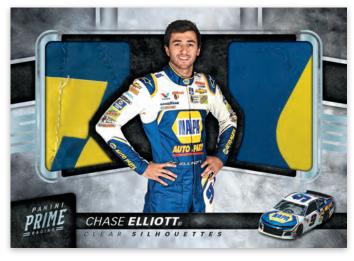

### **CLEAR SILHOUETTES DUAL**

Find 2 material swatches from the best drivers in NASCAR in Clear Silhouettes Dual

- Base (#'d/99) - Holo Gold (#'d/50) - Black (#'d 1/1)