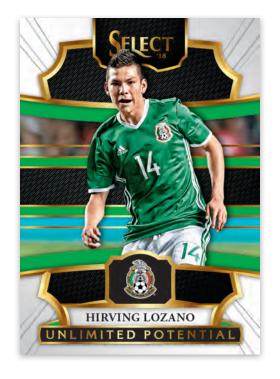

### **UNLIMITED POTENTIAL**

KABOOM!

**EQUALIZERS** 

Find two inserts per box, on average! Look for these sets: Unlimited Potential, featuring up-and-comers on the world soccer stage;

Top of the Class, highlighting 10 of the best players in the world; Equalizers, showcasing some of the most dynamic goal scorers on the pitch

Each insert set has four parallels: Camo #'d/25, Gold #'d/10, Green #'d/5, Black #'d/1

Also be on the lookout for the debut of the stunning Kaboom!

These beautifully illustrated cards are printed on a bright, vivid cardstock that will shimmer in the eyes of every collector!