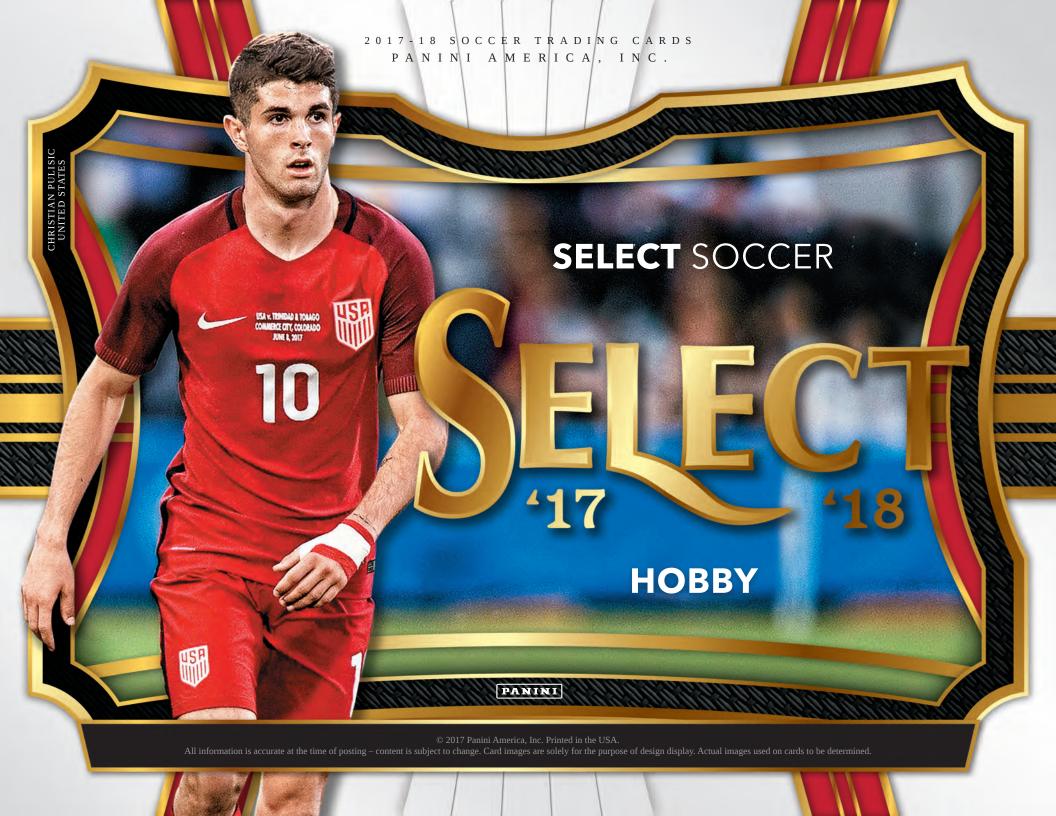

SELECT SOCCER TRADING CARDS

**SELECT SOCCER** 

# HOBBY CONFIGURATION

- 5 CARDS PER PACK
- 12 PACKS PER BOX
- 12 BOXES PER CASE

## **BOX BREAK**

3 AUTOGRAPHS OR MEMORABILIA CARDS