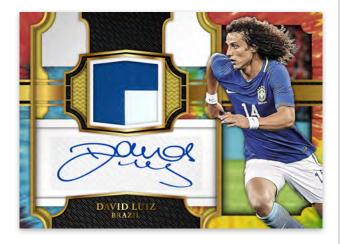

#### **SELECT SIGNATURES GOLD**

For the first time, Select features on-card autographs! Find fresh ink from David Luiz, Giovani dos Santos, Cristiano Ronaldo, Christian Pulisic, Ivan Perisic, Erik Lamela, Marc Janko and more!