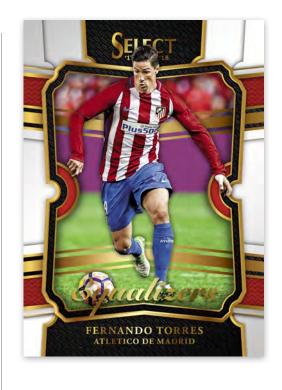

### **UNLIMITED POTENTIAL**

KABOOM!

**EQUALIZERS** 

Find two inserts per box, on average! Look for these sets: Unlimited Potential, featuring up-and-comers on the world soccer stage;

Top of the Class, highlighting 10 of the best players in the world; Equalizers, showcasing some of the most dynamic goal scorers on the pitch

Each insert set has four parallels: Camo #'d/25, Gold #'d/10, Green #'d/5, Black #'d/1

Also be on the lookout for the debut of the stunning Kaboom!

These beautifully illustrated cards are printed on a bright, vivid cardstock that will shimmer in the eyes of every collector!