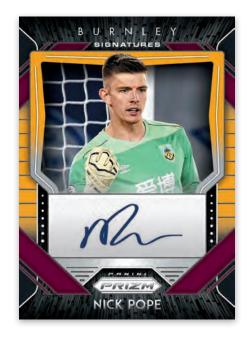

### SIGNATURES PRIZMS BLACK GOLD

In Signatures, look for autograph cards of a variety of both current stars and retired greats of the Premier League.

H2 packs offer two exclusive versions of Signatures to collect.