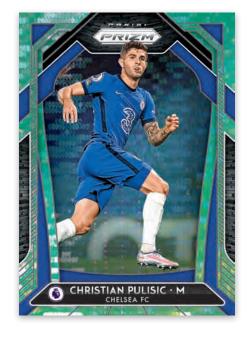

# 2020-21 PRIZM PREMIER LEAGUE SOCCER

**SOCCER TRADING CARDS** · H2

**BASE SET** 

H2

**BASE SET PRIZMS GREEN PULSAR** 

H 2

**BASE SET PRIZMS CRACKED ICE** 

The Prizm Premier League Base Set spans 300 cards! With 15 cards per club, all the stars are included, and there are five H2-exclusive parallels to chase!