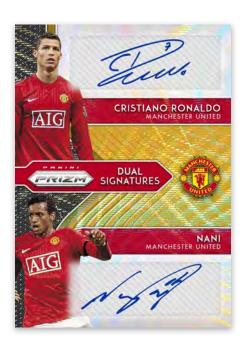

#### **DUAL SIGNATURES GOLD WAVE**

The Dual Signatures insert bolsters the variety of autograph cards available in H2 packs of Prizm Premier League. Each of these 10 special dual-auto cards showcases a pair of players from a particular club, and the set includes stars of both the past and present!

#### **DUAL SIGNATURES**

Prizms Gold Wave - H2 Exclusive Prizms Black Gold (#'d/1) - H2 Exclusive