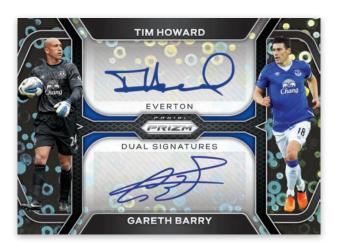

#### PENMANSHIP PRIZMS BREAKAWAY GOLD

Card images are solely for the purpose of design display.

BREAKAWAY

DUAL SIGNATURES PRIZMS BREAKAWAY BLACK

Search for autograph cards from some of the Premier League's top stars past, present and future in Signatures, Penmanship, Dual Signatures and more autograph inserts.