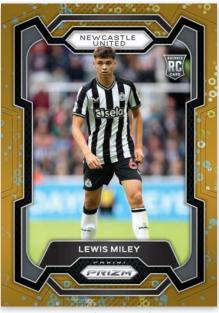

BREAKAWAY

**BASE BREAKAWAY PRIZMS GOLD** 

Look for an expansive 300-card base set featuring current stars, legends and key rookies as well as an enticing array of stunning Breakaway-exclusive Prizm parallels like Orange, Blue, Pink, Red, Purple and more.