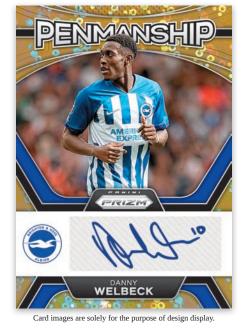

#### PENMANSHIP PRIZMS BREAKAWAY GOLD

Card images are solely for the purpose of design display.

BREAKAWAY

DUAL SIGNATURES PRIZMS BREAKAWAY BLACK

Search for autograph cards from some of the Premier League's top stars past, present and future in Signatures, Penmanship, Dual Signatures and more autograph inserts.