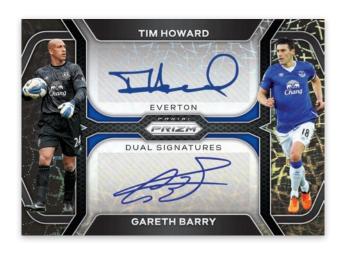

#### **DUAL SIGNATURES PRIZMS CHOICE BLACK**

Search for autograph cards from some of the Premier League's top stars past, present and future in Signatures, Penmanship, Dual Signatures and more autograph inserts.