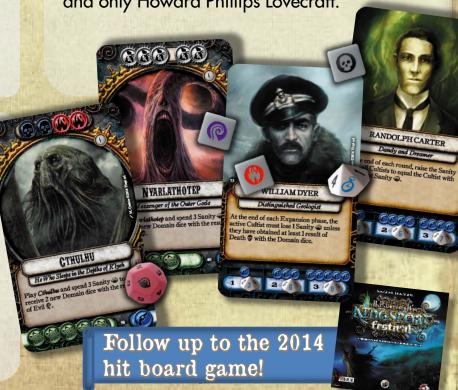

## Contents:

66 Elder Gods Cards 14 Investigator Cards 1 Time Counter Die 5 Sanity Counter Dice 5 Domain Dice

Roll the dice, receive the dark resources, summon Gods that are ever more powerful, defeat the Investigators. You are the evil guys in the terrifying universe created by the one and only Howard Phillips Lovecraft.