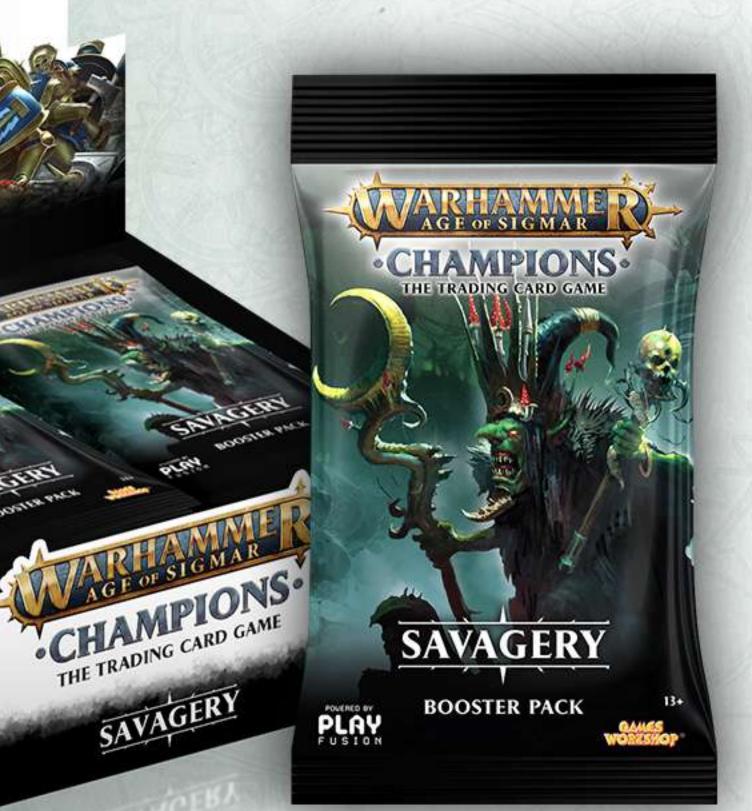

## 24QTY PDQ

- 158 New Cards: New Special Characters
- Introducing 3 New Armies:
   The foul Maggotkin of Nurgle, the sneaky Gloomspite Gitz, & the vengeful Sylvaneth
- For the the first time collect 7 variations of a card, the Festering Nurglings

## W82551 SKU

EAN code: 5060583825808

AVAILABLE 04.05.2019