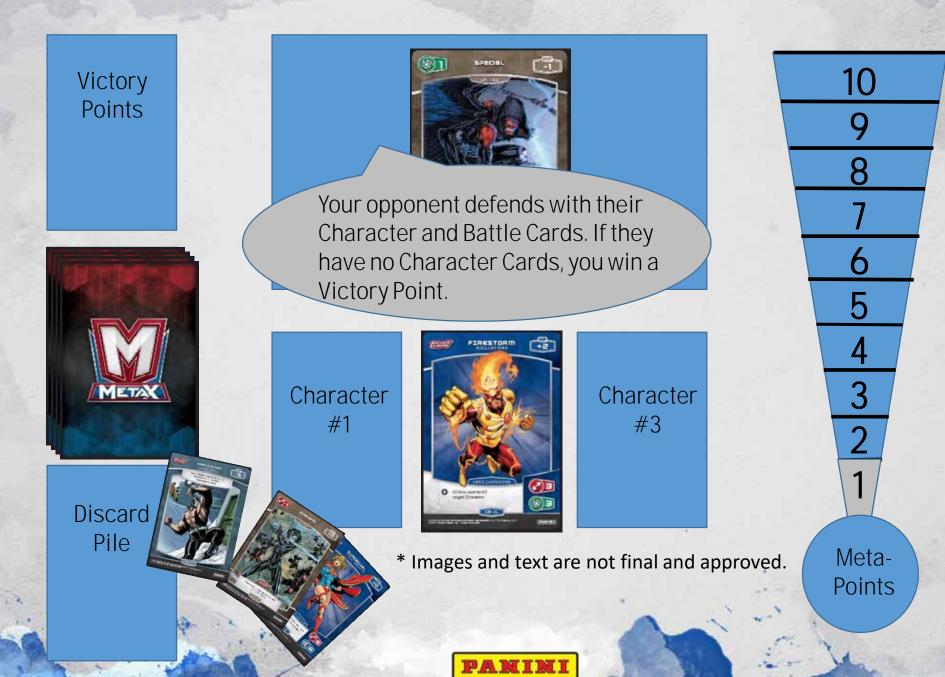

## Battle Zone

Character #1

Character #2

Character #3

Discard Pile

\* Images and text are not final and approved.

10 Meta-

Points

Victory Points

Discard

Pile

## Battl Zone

You can now attack by playing a Battle Card <u>10</u>

9

<u>8</u>

7

6

5

4

3

2

1

Meta-Points

Character #1

Character #3

\* Images and text are not final and approved.

PANINI

Pile

Character #1

Character #3

\* Images and text are not final and approved.

Pile

7 Victory Points win the game!

Character #1

Character #3