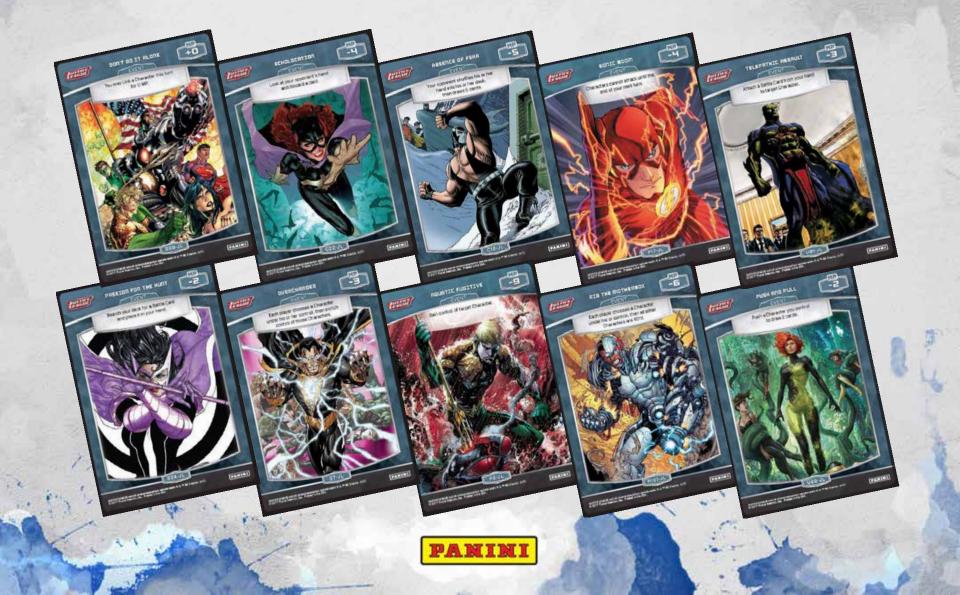

Justice League TCG



Panini Games 1



- Very popular license
- Simple to learn
- Language independent
- Competitive
- Strategic depth





\* Images and text are not final and approved.



\* Images and text are not final and approved.

### Event Cards\*



\* Images and text are not final and approved.

### Battle Cards\*



Victory Points

Draw Deck goes here

## Battle Zone

Character #1

Character #2

Character #3

Discard Pile

\* Images and text are not final and approved.

10 Meta-

Points





## Battle Zone

SUPERGIAL

of five cards

Draw a hand

Discard Pile



\* Images and text are not final and approved.

PANINI



Pile

# Battle Zone

In the planning step, play a character





Character #3

\* Images and text are not final and approved.





Pile

#### Battle

Zor

Add Meta Points.

Meta points are used

to "purchase other"

cards later on.





Character #3

\* Images and text are not final and approved.



Victory Points

Discard

Pile

## Battl Zone

You can now attack by playing a Battle Card <u>10</u>

9

<u>8</u>

7

6