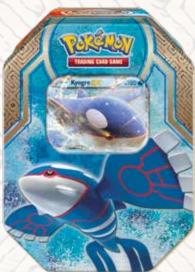

## **LEGENDS OF HOENN ARISE!**

The timeless power of sea and shore are yours to command! Choose the earth-shaking magma of Groudon-EX or the deep ocean power of Kyogre-EX in the Pokémon Trading Card Game: Legends of Hoenn Tin! Each of these sturdy tins contains a titanic Legendary Pokémon-EX, plus an unlock code for a 60-card digital deck that you can play online right away—so get ready to roll over your opponents!

## In this tin, you'll find:

- 1 of 2 special foil Pokémon-EX cards—Groudon-EX or Kyogre-EX!
- 4 Pokémon TCG booster packs!
- A code card to unlock an online, playable deck featuring Groudon-EX or Kyogre-EX in the Pokémon Trading Card Game Online!