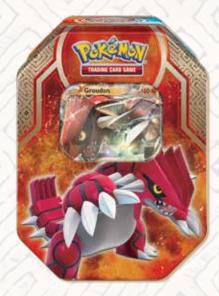

## **LEGENDS OF HOENN ARISE!**

The timeless power of sea and shore are yours to command! Choose the earth-shaking magma of Groudon-EX or the deep ocean power of Kyogre-EX in the Pokémon Trading Card Game: Legends of Hoenn Tin! Each of these sturdy tins contains a titanic Legendary Pokémon-EX, plus an unlock code for a 60-card digital deck that you can play online right away—so get ready to roll over your opponents!

## In this tin, you'll find:

- 1 of 2 special foil Pokémon-EX cards—Groudon-EX or Kyogre-EX!
- 4 Pokémon TCG booster packs!
- A code card to unlock an online, playable deck featuring Groudon-EX or Kyogre-EX in the Pokémon Trading Card Game Online!