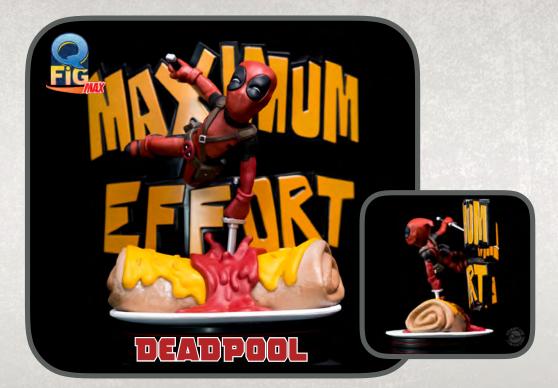

Deadpool is all about Maximum Effort and chimichangas, and this brand new Q-Fig Max diorama brings together our favorite mayhem-inclined mutant with his favorite things. The Merc with a Mouth puts in Maximum Effort as he uses his sword to vault over his favorite Mexican entrée.

A giant 3D "Maximum Effort" displayed behind Deadpool shows he's really serious about going the distance.

\*\*Territory restrictions are subject to change. For an updated list of restrictions, please contact your sales account representative. Failure to comply with the terms of our agreement with result in termination of partnership.