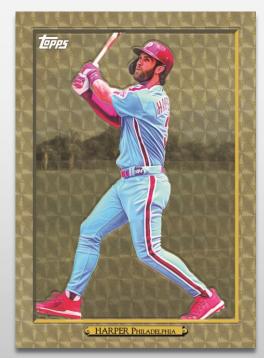

#### **NEW! 1985 Topps Baseball**

Topps celebrates the 35th Anniversary of the 1985 Baseball set. Subjects will include rookies, veterans and retired players. Cards will have a special 35th Anniversary logo.

- Blue Parallel Limited.
- Black Parallel #'d to 299.
- Gold Parallel #'d to 50.
- Red Parallel #'d to 10.
- Platinum Parallel #'d 1-of-1.

IN STORES FEBRUARY 2020