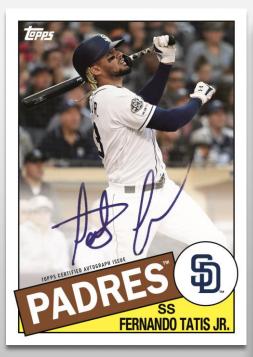

#### **NEW! 1985 Topps Baseball**

Topps celebrates the 35th Anniversary of the 1985 Baseball set. Subjects will include rookies, veterans and retired players. Cards will have a special 35th Anniversary logo.

#### **NEW! 1985 Topps Baseball Autograph Cards**

Topps celebrates the 35th Anniversary of the 1985 set. Players will include rookies, veterans and retired players.

- Black Parallel #'d to 199.
- Gold Parallel #'d to 50.

1985 Topps Baseball Autograph Cards