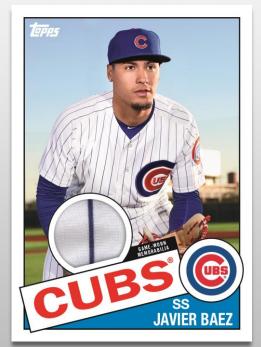

#### **NEW!** 1985 Topps Baseball Relics

- Black Parallel #'d to 199.
- Gold Parallel #'d to 50.
- Red Parallel #'d to 25.

1985 Topps Baseball Relic Card