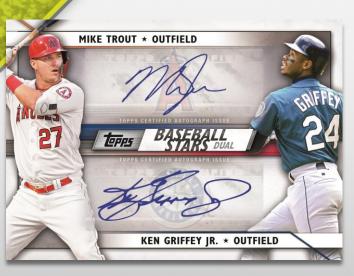

## TOPPS E BALL SERIES ONE

**RETAIL** 

Baseball Stars Dual Autograph Card

Base Card

Decade's Next Insert Card Autograph Parallel

Look for all-new inserts, autographs and relics with additional parallels throughout this iconic release.

#### **Baseball Stars Dual Autographs**

Highlighting players from across all eras of pro ball who share a common bond. Limited to 5 or less.

Cut Signatures #'d 1-of-1.

Baseball Stars Dual Autograph Card