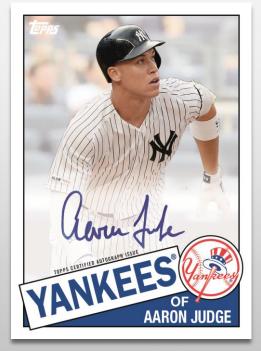

#### **NEW! 1985 Topps Baseball**

Topps celebrates the 35th Anniversary of the 1985 Baseball set. Subjects will include rookies, veterans and retired players. Cards will have a special 35th Anniversary logo.

#### **NEW! 1985 Topps Baseball Autograph Cards**

Topps celebrates the 35th Anniversary of the 1985 set. Players will include rookies, veterans and retired players.

- Black Parallel #'d to 199.
- Gold Parallel #'d to 50.

1985 Topps Baseball Autograph Cards