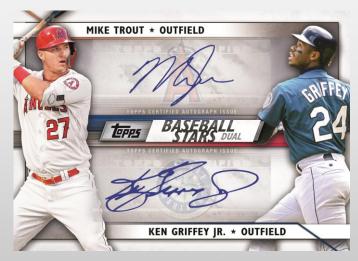

#### **Baseball Stars Dual Autographs**

Highlighting players from across all eras of pro ball who share a common bond. Limited to 5 or less.

Cut Signatures #'d 1-of-1.

Baseball Stars Dual Autograph Card