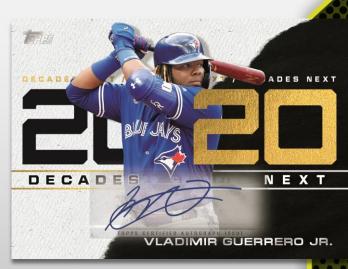

#### **NEW!** Decade's Next

Highlighting each team's brightest young star or rookie, who is destined for greatness.

- Blue Parallel Limited.
- Black Parallel #'d to 299.
- Gold Parallel #'d to 50.
- Red Parallel #'d to 10.
- Platinum Parallel #'d 1-of-1.
- Autograph Parallel #d to 25 or less.