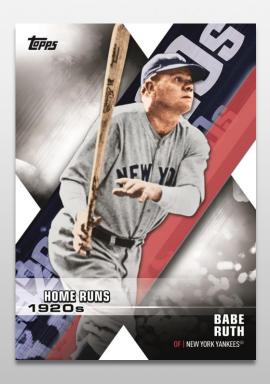

#### **INSERT CARDS**

Decades' Best Insert Cards

#### **NEW!** Decades' Best

Featuring unique designs celebrating 7 decades between the 1950s & 2010s. Each decade will feature top 10 lists of the Best Teams, Best Hitters, Best Pitchers, and Award Winners.