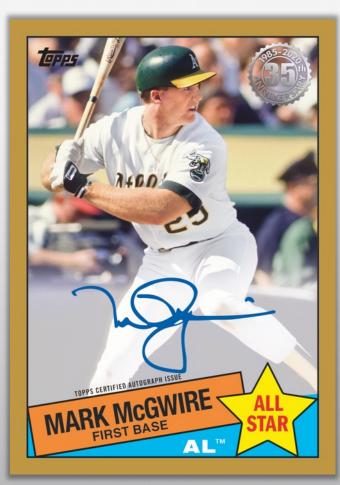

#### **1985 TOPPS BASEBALL AUTOGRAPHS CARD**

Featuring on-card autographs of *MLB*<sup>®</sup> players past and present.

#### Parallels

- Black: #'d to 199
- Gold: #'d to 50

1985 TOPPS BASEBALL AUTOGRAPH