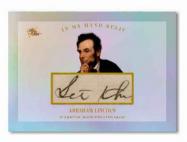

# IN MY HAND INSCRIPTION CARDS, SHOWING THE ENTIRE DOCUMENT AND DESCRIPTION OF THE DOCUMENT!

ABRAHAM LINCOLN IN MY HAND 1/1 INSCRIPTION

The "In My Hand" cards above feature a word from the hand-written document!