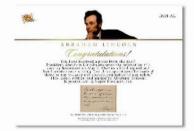

The back of all Paper Relic Cards will feature a picture of the exact document that was used to create the card!

Pictured above are the authentic and original signed documents from

ABRAHAM LINCOLN AND BENJAMIN FRANKLIN!