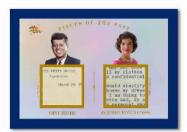

BENJAMIN FRANKLIN REFLECTIVE MIRROR RED RELIC 1/1

JOHN F. KENNEDY JACQUELINE KENNEDY ONASSIS REFLECTIVE MIRROR BLUE DUAL RELIC /10

GEORGE WASHINGTON JOHN ADAMS THOMAS JEFFERSON REFLECTIVE MIRROR GOLD TRIPLE RELIC /5

### ALL CARDS ARE MADE WITH REFLECTIVE MIRROR TECHNOLOGY

BARACK OBAMA OVALOCITY DIE CUT INSERT CARD

THEODORE ROOSEVELT PRESIDENTIAL PORTRAIT INSERT CARD

JACQUELINE KENNEDY ONASSIS LADIES OF THE PAST MAGAZINE INSERT CARD