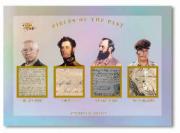

The back of all Paper Relic Cards will feature a picture of the exact document that was used to create the card!

Pictured above are the authentic and original signed documents from

ABRAHAM LINCOLN AND BENJAMIN FRANKLIN!