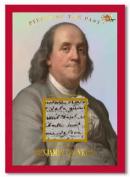

The back of all Paper Relic Cards will feature a picture of the exact document that was used to create the card!

Pictured above are the authentic and original signed documents from

ABRAHAM LINCOLN AND BENJAMIN FRANKLIN!