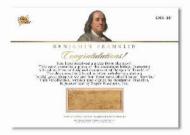

The back of all Paper Relic Cards will feature a picture of the exact document that was used to create the card!

Pictured above are the authentic and original signed documents from

ABRAHAM LINCOLN AND BENJAMIN FRANKLIN!