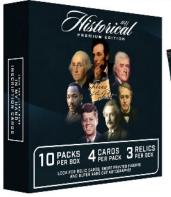

IVE MIRROR GOLD TRIPLE RELIC /5



GEORGE S. PATTON ROBERT E. LEE STONEWALL JACKSON DOUGLASS MACARTHUR RAINBOW QUADRUPLE RELIC

## 365 CARD CHECKLIST, INCLUDING BASE, INSERTS, RELICS, 1/1s AND CUT AUTOGRAPHS!



ABRAHAM LINCOLN FLAG REFLECTIVE MIRROR BASE CARD /45



GEORGE WASHINGTON GOLD REFLECTIVE MIRROR BASE CARD /5



THOMAS JEFFERSON REFLECTIVE MIRROR BASE CARD

### ALL CARDS ARE MADE WITH REFLECTIVE MIRROR TECHNOLOGY



BARACK OBAMA OVALOCITY DIE CUT INSERT CARD



THEODORE ROOSEVELT PRESIDENTIAL PORTRAIT INSERT CARD



JACQUELINE KENNEDY ONASSIS LADIES OF THE PAST MAGAZINE INSERT CARD



MARTIN LUTHER KING JR. PLAYING POOL INSERT CARD

# IN MY HAND INSCRIPTION CARDS, SHOWING THE ENTIRE DOCUMENT AND DESCRIPTION OF THE DOCUMENT!





ABRAHAM LINCOLN IN MY HAND 1/1 INSCRIPTION











#### 10 BOXES PER CASE | 10 PACKS PER BOX 3 RELICS PER BOX | 4 CARDS PER PACK

## Pieces of the Past is continuing its HISTORICAL LINE THEME WITH A

100% PACK & BOX PRODUCT!

- ALL RELIC CARDS ARE TRAPPED
- EVERY CARD IN THE ENTIRE RUN IS PRODUCED WITH MIRROR REFLECTIVE TECHNOLOGY
  - · ALL RELIC CARDS SHOW DOCUMENTS USED ON BACK OF CARD
  - · ON AVERAGE 1-2 NUMBERED CARDS TO 50 OR LESS PER BOX
  - ON AVERAGE CUT AUTOGRAPHS FALLING EVERY 10 CASES





The back of all Paper Relic Cards will feature a picture of the exact document that was used to create the card!

Pictured above are the authentic and original signed documents from

ABRAHAM LINCOLN AND BENJAMIN FRANKLIN!

The "In My Hand" cards above feature a word from the hand-written document!