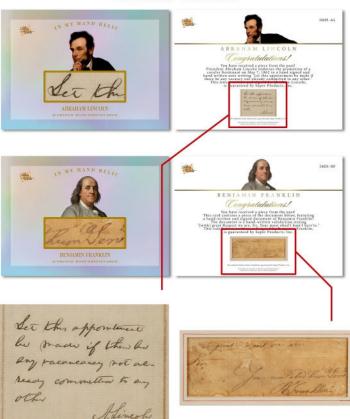

# IN MY HAND INSCRIPTION CARDS, SHOWING THE ENTIRE DOCUMENT AND DESCRIPTION OF THE DOCUMENT!

ABRAHAM LINCOLN IN MY HAND 1/1 INSCRIPTION

The back of all Paper Relic Cards will feature a picture of the exact document that was used to create the card!

Pictured above are the authentic and original signed documents from

ABRAHAM LINCOLN AND BENJAMIN FRANKLIN!

The "In My Hand" cards above feature a word from the hand-written document!