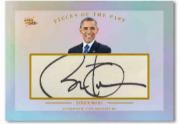

#### **AUTHENTIC 1/1 CUT AUTOGRAPHS**

The down the Pany.

The do

ABRAHAM LINCOLN CUT AUTO

THEODORE ROOSEVELT AND FRANKLIN D. ROOSEVELT DUAL CUT AUTO

DONALD TRUMP CUT AUTO

BARACK OBAMA CUT AUTO