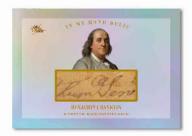

# IN MY HAND INSCRIPTION CARDS, SHOWING THE ENTIRE DOCUMENT AND DESCRIPTION OF THE DOCUMENT!

ABRAHAM LINCOLN IN MY HAND 1/1 INSCRIPTION

The "In My Hand" cards above feature a word from the hand-written document!