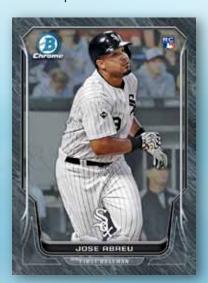

Rookie Mini Base Card SuperFractor

Bowman Chrome Baseball Mini Complete Set Edition returns in 2014 to showcase all of the year's top rookies, prospects and draft picks. The 330-card collection will feature the game's biggest names, including

Masahiro Tanaka, Jose Abreu, George Springer, Oscar Taveras, Gregory Polanco and Kris Bryant!

In a year with unprecedented baseball talent, the 2014 Bowman Chrome Baseball Mini Complete Set will appeal to any baseball collector!