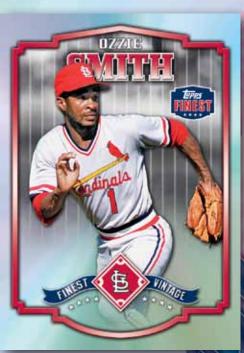

FINEST VINTAGE The Finest players from every decade, starting in 1950. NEW!

FINEST VINTAGE GOLD REFRACTOR #'d to 25.

FINEST VINTAGE RED REFRACTOR #'d to 10.

FINEST VINTAGE SUPERFRACTOR #'d 1/1.

FINEST VINTAGE AUTOGRAPHS #'d to 15 or less.