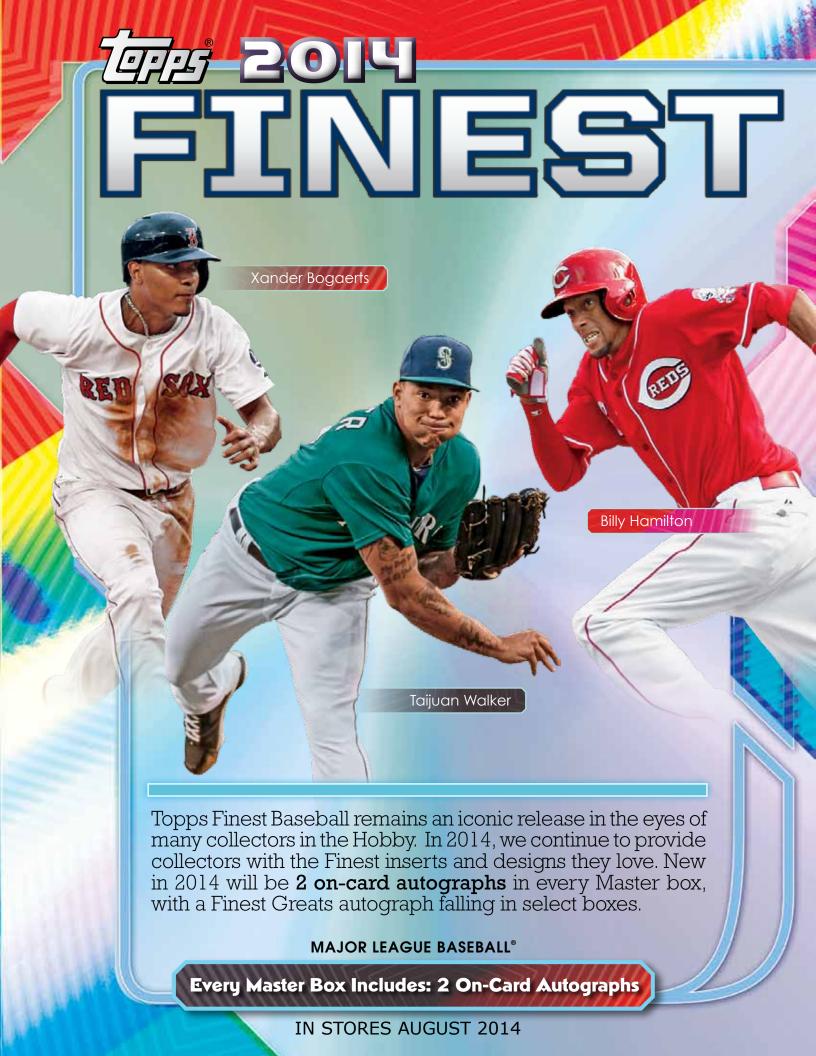

Autographed Rookie Refractor

Autographed Rookie Refractor - Black Parallel

**Autographed Finest Greats** 

### **AUTOGRAPHED ROOKIES**

X-fractor Sequentially numbered to 149.
Blue Refractor Sequentially numbered to 125.
Black Refractor Sequentially numbered to 99.
Gold Refractor Sequentially numbered to 50.
Red Refractor Sequentially numbered to 25.
Atomic Refractor Sequentially numbered to 5.
SuperFractor Numbered 1/1.
Printing Plates Numbered 1/1.