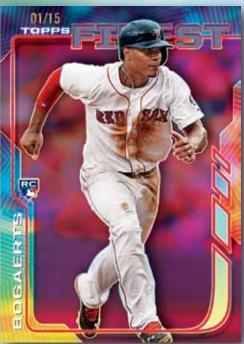

### **AUTOGRAPHED ROOKIES**

X-fractor Sequentially numbered to 149.
Blue Refractor Sequentially numbered to 125.
Black Refractor Sequentially numbered to 99.
Gold Refractor Sequentially numbered to 50.
Red Refractor Sequentially numbered to 25.
Atomic Refractor Sequentially numbered to 5.
SuperFractor Numbered 1/1.
Printing Plates Numbered 1/1.