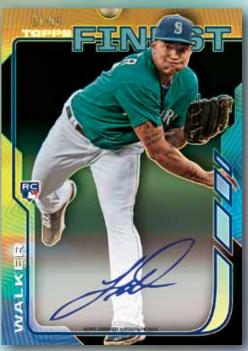

Autographed Rookie Refractor

Autographed Rookie Refractor - Black Parallel

**Autographed Finest Greats** 

### **AUTOGRAPHED FINEST GREATS** The best *MLB*° players from the Finest Eras. **NEW!**

X-fractor Sequentially numbered to 149.
Blue Refractor Sequentially numbered to 125.
Black Refractor Sequentially numbered to 99.
Gold Refractor Sequentially numbered to 50.
Red Refractor Sequentially numbered to 25.
Atomic Refractor Sequentially numbered to 5.
SuperFractor Numbered 1/1.
Printing Plates Numbered 1/1.