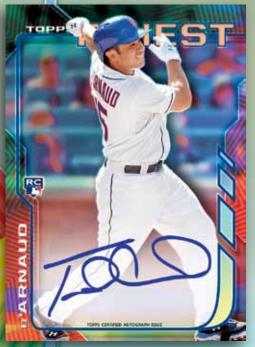

Autographed Rookie Refractor

Autographed Rookie Refractor - Black Parallel

**Autographed Finest Greats** 

### **AUTOGRAPHED ROOKIES**

X-fractor Sequentially numbered to 149.
Blue Refractor Sequentially numbered to 125.
Black Refractor Sequentially numbered to 99.
Gold Refractor Sequentially numbered to 50.
Red Refractor Sequentially numbered to 25.
Atomic Refractor Sequentially numbered to 5.
SuperFractor Numbered 1/1.
Printing Plates Numbered 1/1.