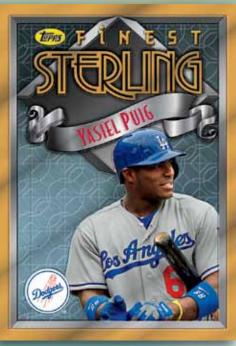

## INSERTS

**TOPPS 1994 FINEST** Recreating the 1994 Finest base design using current *MLB*° players. **NEW!** 

TOPPS 1994 REFRACTOR #'d to 25.
TOPPS 1994 SUPERFRACTOR #'d 1/1.

**TOPPS STERLING** Recreating the 1996 Topps Sterling refractor using current *MLB*° players. **NEW!** 

TOPPS STERLING GOLD REFRACTOR #'d to 25. TOPPS STERLING RED REFRACTOR #'d to 10. TOPPS STERLING SUPERFRACTOR #'d 1/1.

Finest Competitors - Red Refractor Parallel

Finest Warriors Die-Cut Refractor Autograph