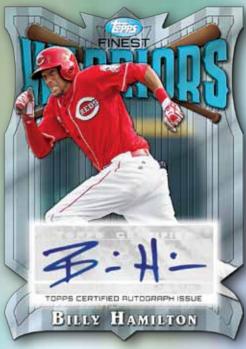

FINEST COMPETITORS SUPERFRACTOR #'d 1/1.

FINEST COMPETITORS AUTOGRAPHS #'d to 15 or less.

FINEST WARRIORS DIE-CUT REFRACTOR Die-Cut cards using the 1997 Finest Warriors design, featuring the top rookies. **NEW!** 

various design, readaring the top rookies. WEW.

FINEST WARRIORS DIE-CUT GOLD REFRACTOR #'d to 25.

FINEST WARRIORS DIE-CUT RED REFRACTOR #'d to 10.

FINEST WARRIORS DIE-CUT SUPERFRACTOR #'d 1/1.

FINEST WARRIORS DIE-CUT AUTOGRAPHS #'d to 10 or less.