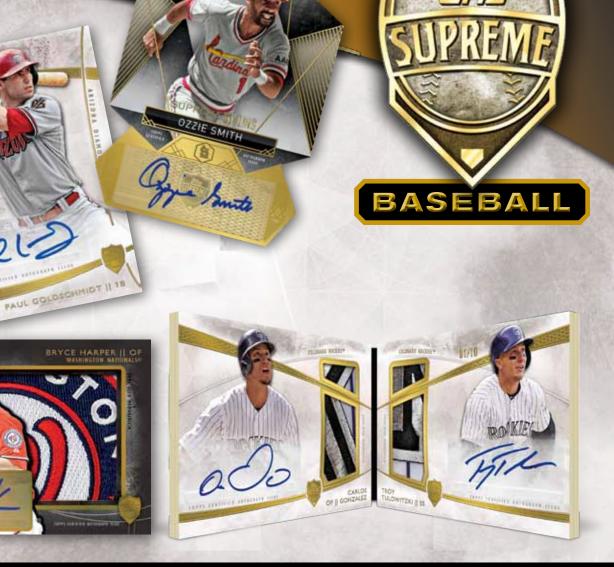

## SUPREME SCOPE AUTOGRAPH RELIC CASE GUARANTEE!

Each case of 2014 Topps Supreme Baseball will include at least 1 Supreme Scope Autograph Relic, featuring rookies, star *MLB*<sup>®</sup> veterans and retired greats. Sequentially #'d. **NEW!** 

### DUAL AUTOGRAPH JUMBO PATCH RELIC BOOK CARD

Featuring top rookies, star veterans and retired greats. Each panel will feature a surface applied autographed sticker and a jumbo patch relic. Sequentially #'d to 10.