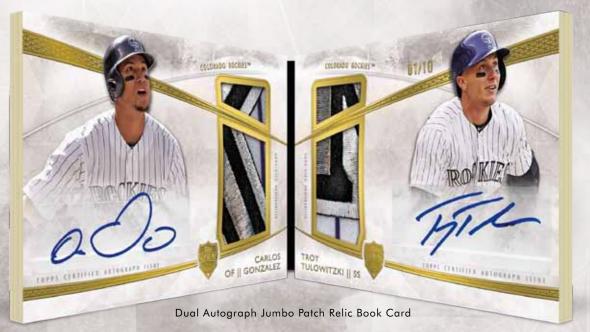

### DUAL AUTOGRAPH JUMBO PATCH RELIC BOOK CARD

Featuring top rookies, star veterans and retired greats. Each panel will feature a surface applied autographed sticker and a jumbo patch relic. Sequentially #'d to 10.