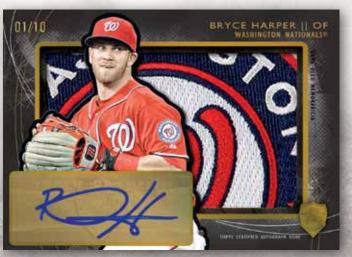

### **AUTOGRAPH PATCH RELICS**

Featuring standard-sized patch relics. Sequentially #'d to 25.

- Platinum Patch Parallel: sequentially #'d to 5.
- Supreme Patch Parallel: #'d 1/1.

Supreme Scope Autograph Relic - Platinum Patch Parallel