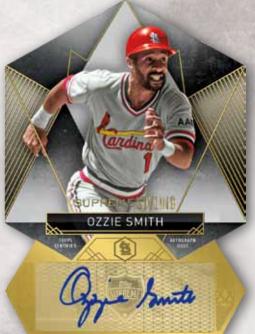

### SUPREME STYLING DIE-CUT AUTOGRAPHS NEW!

Subjects will be featured on an elegant die-cut design.

Parallels for these Autograph components will include, but are not limited to:

- Green Parallel sequentially #'d.
- Sepia Parallel sequentially #'d.
- Purple Parallel sequentially #'d.
- Blue Parallel sequentially #'d.
- Orange Parallel sequentially #'d to 15.
- Red Parallel sequentially #'d to 10.
- Black Parallel sequentially #'d to 5.
- Supreme Parallel #'d 1/1.
- Printing Plates #'d 1/1.

### 2014 TOPPS SUPREME BASEBALL WILL ALSO FEATURE DUAL AUTOGRAPH AND TRIPLE AUTOGRAPH CONTENT!

Supreme Styling Die-Cut Autograph