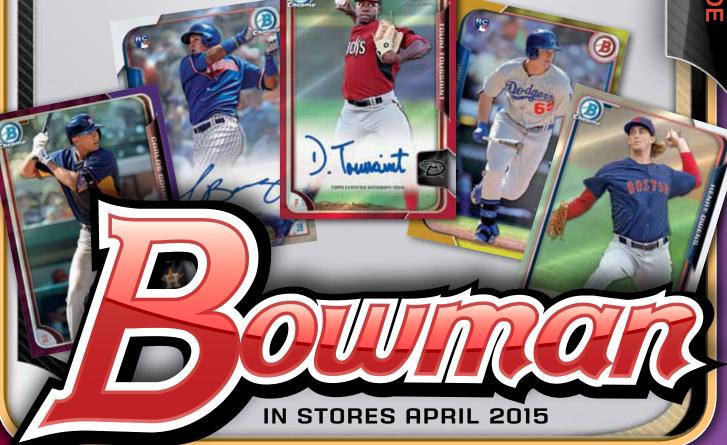

# BOWMAN BASEBALL RETURNS IN 2015 TO ESTABLISH THE YEAR'S PROSPECT AND ROOKIE TRADING CARD MARKET!

2015 Bowman Baseball will place even more of an emphasis on thematic insert content and the game's up-and-coming prospects while continuing to deliver the autographed content that collectors expect from the Bowman brand. This year's flagship release will comprehensively cover the youngest stars of *MLB*<sup>®</sup> and will become a collecting staple with its colorful parallels, chrome autographs and extended prospect checklist!

2015 Bowman Baseball has been reconfigured to deepen the prospect checklist! Look for 40 additional up-and-comers, with 150 base chrome prospects in total.

In addition to the base chrome cards, up to 60 subjects will be featured with a Chrome Prospect Autograph card that showcases an **ON-CARD** signature.