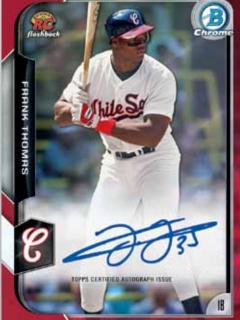

## **Rookie Recollections NEW!**

Celebrating the 25th anniversary of the 1990 Bowman Baseball rookie class, this set will feature that year's biggest names, such as Frank Thomas and Juan Gonzalez, on this year's base rookie card design. 1 per hobby box

Refractor Autograph Parallel: sequentially #'d.
Gold Refractor Autograph Parallel: sequentially #'d.
Red Refractor Autograph Parallel: sequentially #'d to 5.

SuperFractor Autograph Parallel: #'d 1/1.

Rookie Recollections Insert Card