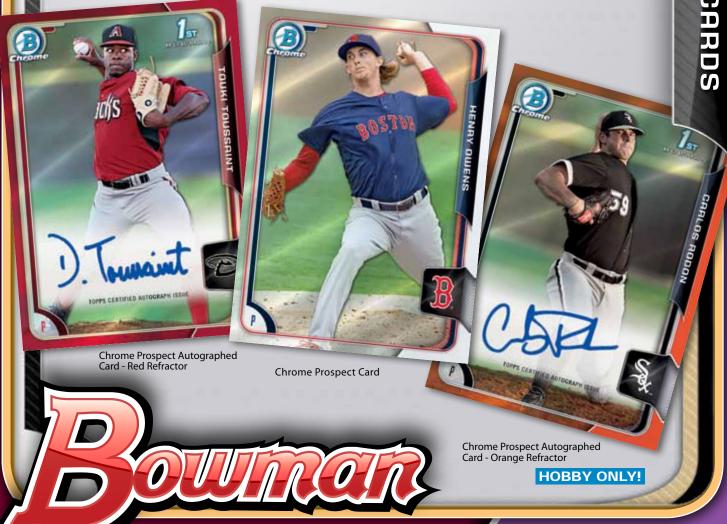

2015 Bowman Baseball has been reconfigured to deepen the prospect checklist! Look for 40 additional up-and-comers, with 150 base chrome prospects in total.

In addition to the base chrome cards, up to 60 subjects will be featured with a Chrome Prospect Autograph card that showcases an **ON-CARD** signature.

# Parallels for the Chrome Prospects and Chrome Prospect Autographs include:

Refractor: sequentially #'d.

Purple Refractor: sequentially #'d. Blue Refractor: sequentially #'d. Gold Refractor: sequentially #'d.

Orange Refractor: sequentially #'d to 25. HOBBY ONLY!

2015 Bowman Baseball

Red Refractor: sequentially #'d to 5.

SuperFractor: #'d 1/1.
Printing Plates: #'d 1/1.

Dynamic insert content will be featured in 2015 Bowman Baseball, providing unprecedented access to the game's biggest prospects.