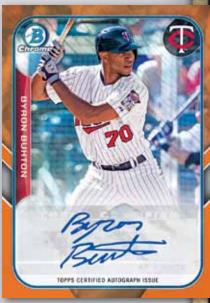

2015 Bowman Baseball has been reconfigured to deepen the prospect checklist! Look for 40 additional up-and-comers, with 150 base chrome prospects in total.

In addition to the base chrome cards, up to 60 subjects will be featured with a Chrome Prospect Autograph card that showcases an **ON-CARD** signature.

# Parallels for the Chrome Prospects and Chrome Prospect Autographs include:

Refractor: sequentially #'d.

Purple Refractor: sequentially #'d. Blue Refractor: sequentially #'d. Gold Refractor: sequentially #'d.

Orange Refractor: sequentially #'d to 25. HOBBY ONLY!

2015 Bowman Baseball

Red Refractor: sequentially #'d to 5.

SuperFractor: #'d 1/1.
Printing Plates: #'d 1/1.

Dynamic insert content will be featured in 2015 Bowman Baseball, providing unprecedented access to the game's biggest prospects.