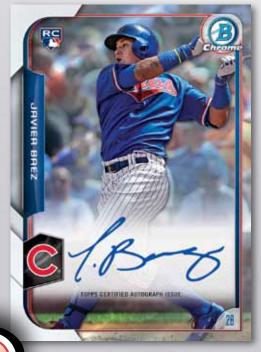

### **Chrome Rookie Autographs**

Up to 20 MLB® rookies will be featured with **ON-CARD** autographs on chrome technology.

Refractor Parallel: sequentially #'d.
Blue Refractor Parallel: sequentially #'d.
Gold Refractor Parallel: sequentially #'d.

Orange Refractor Parallel: sequentially #'d to 25. HOBBY ONLY!

Red Refractor Parallel: sequentially #'d to 5.

SuperFractor Parallel: #'d 1/1.