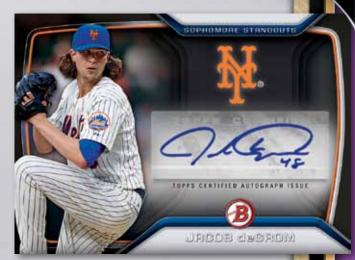

## Sophomore Standouts Autographs NEW!

Highlighting the top-performing rookies from the 2014 MLB® season, with sticker autographs.

Gold Parallel: sequentially #'d.
Red Parallel: sequentially #'d to 5.

Black Parallel: #'d 1/1.

• All-America Game Autographs: Autographed All-America Game cards, signed by today's biggest prospects while still in high school!

Sophomore Standouts Autographed Card - Black Parallel