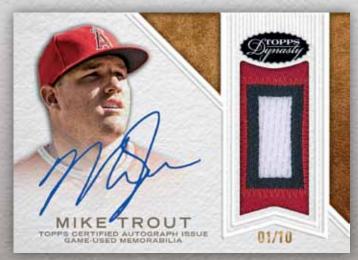

## AUTOGRAPHED PATCHES

Featuring the best, most collectible players of all time. Every card is signed ON-CARD and features an oversized patch piece! Seq #'d to 10 with parallels to 5 and 1/1.

Autographed Patch Cards