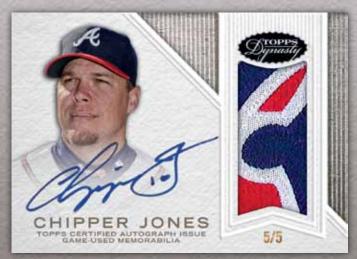

## AUTOGRAPHED PATCHES

Featuring the best, most collectible players of all time. Every card is signed ON-CARD and features an oversized patch piece! Seq #'d to 10 with parallels to 5 and 1/1.

Autographed Patch Cards