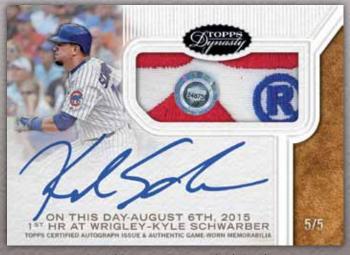

## "ON THIS DAY" AUTOGRAPHED PATCHES

2016 Topps Dynasty Baseball introduces MLB® Authenticated Game-Worn jersey patch pieces authenticated under the auspices of the MLB® Authentication Program, using imagery from the date the jersey was worn alongside ON-CARD autographs.

Seq #'d to 5

On This Day Autographed Card