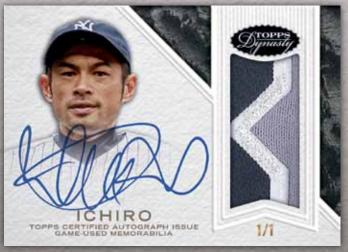

## AUTOGRAPHED PATCHES

Featuring the best, most collectible players of all time. Every card is signed ON-CARD and features an oversized patch piece! Seq #'d to 10 with parallels to 5 and 1/1.

Autographed Patch Cards