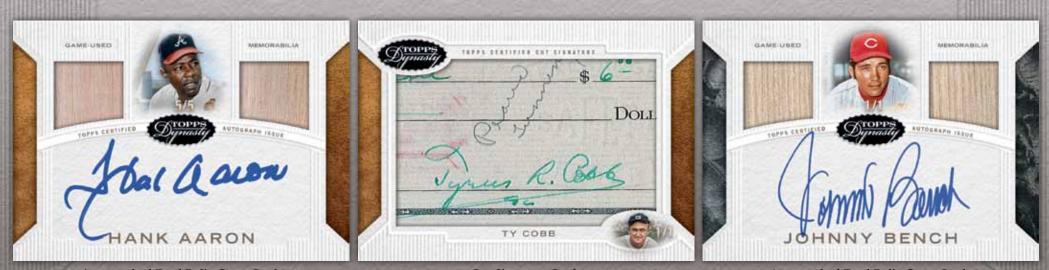

### AUTOGRAPHED DUAL RELIC GREATS

Each card features one all-time great, along with an ON-CARD autograph and two relic pieces. Seq #'d to 5 with a 1/1 parallel.

#### **CUT SIGNATURES**

Up to 100 Cut Signatures from some of the greatest baseball players of all time! Seq #'d 1/1