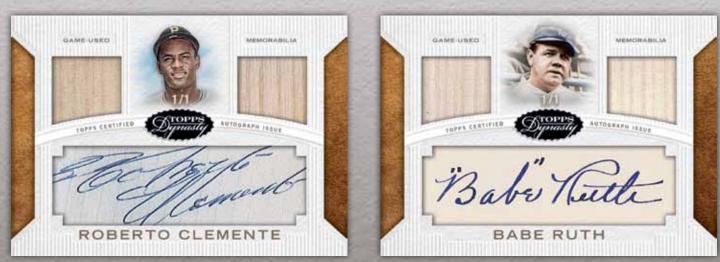

## DUAL RELIC LEGEND CUT SIGNATURES

Up to 10 Legends, including Babe Ruth and Roberto Clemente, with a cut signature and two relic pieces. Seq #'d 1/1

Dual Relic Legend Cut Signature Cards