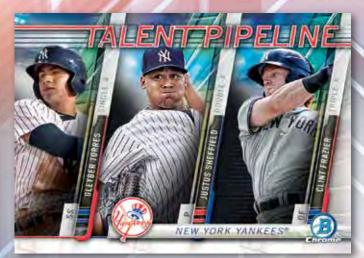

#### **TALENT PIPELINE**

Highlighting the top players at each level of the Minor League<sup>™</sup> system.

- Orange Parallel: sequentially numbered to 25. HOBBY ONLY!
- SuperFractor Parallel: numbered 1/1.
- Additionally, look for limited, sequentially numbered autograph variations!

Talent Pipeline

**ROY Favorites - Gold Refractor** 