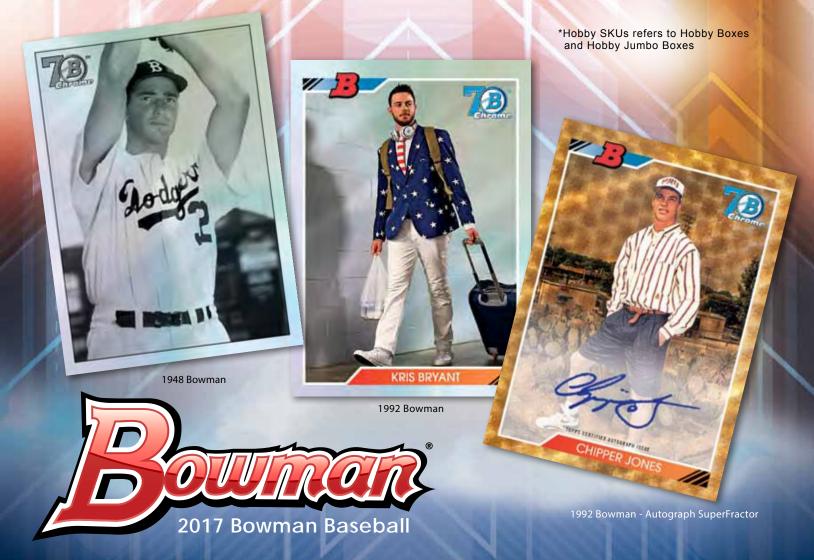

#### **1948 BOWMAN**

Recreating the first-ever Bowman<sup>®</sup> card design and featuring a combination of active *MLB*<sup>®</sup> stars, retired greats, and current-day prospects.

#### **1992 BOWMAN**

Celebrating this collector favorite with active veterans, prospects, and retired players. Parallels for the above sets will include:

- Orange Parallel: sequentially numbered. HOBBY BOX ONLY!
- SuperFractor: numbered 1/1.

Also look for limited autograph variations of the 1948 and 1992 Bowman insert sets! HOBBY SKUS ONLY!\*