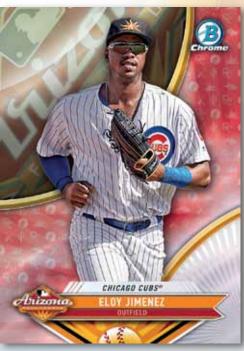

# 2016 Arizona Fall League Fall Stars

Highlighting the game's top performers and names.

- Orange Refractor: sequentially numbered to 25.
- SuperFractor: numbered 1/1.
- Also look for specially-inserted autograph parallels!