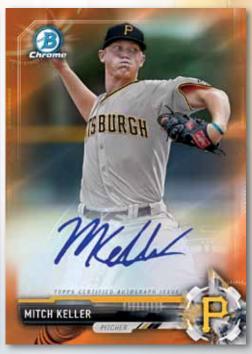

# **Chrome Rookie Autographs**

Featuring the top performing 2017 rookies with ON-CARD signatures.

- Refractor
- · Blue Refractor: sequentially numbered.
- Green Refractor: sequentially numbered.
- Gold Refractor: sequentially numbered.
- Orange Refractor: sequentially numbered to 25. HOBBY BOX EXCLUSIVE
- Red Refractor: sequentially numbered to 5.
- SuperFractor: numbered 1/1.