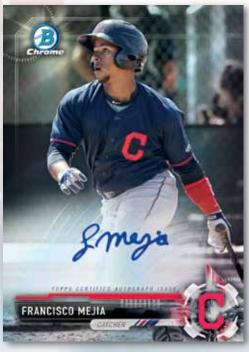

# **Bowman Chrome Prospect Autographs**

Featuring ON-CARD autographs of the game's top prospects.

- Refractor
- Blue Refractor: sequentially numbered.
- · Green Refractor: sequentially numbered
- Gold Refractor: sequentially numbered.
- Orange Refractor: sequentially numbered to 25.
   HOBBY BOX EXCLUSIVE
- Red Refractor: sequentially numbered to 5.
- SuperFractor: numbered 1/1.