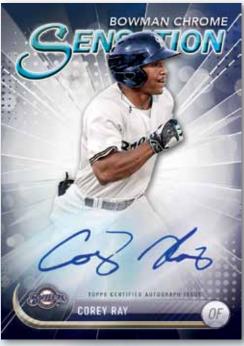

# Chrome Sensation Autographs NEWL

Featuring elite prospects with a distinctive design and on-card autographs. Sequentially numbered.

- Orange Refractor: sequentially numbered to 25. HOBBY BOX EXCLUSIVE
- SuperFractor: numbered 1/1.