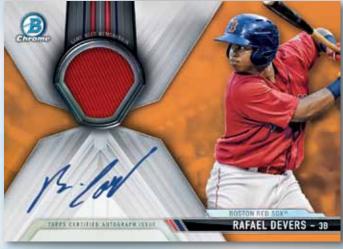

# Chrome Autograph Relic Cards NEWL

Featuring autographs and jersey or bat memorabilia pieces.

- · Gold Refractor: sequentially numbered.
- Orange Refractor: sequentially numbered to 25.
- SuperFractor: numbered 1/1.

Chrome Autograph Relic Card - Orange Refractor

Base Card - Gold Refractor