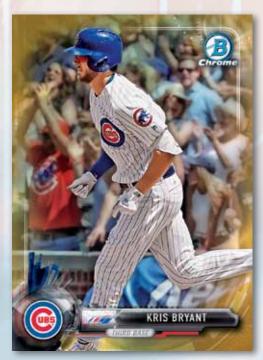

#### **Base Cards**

Including current MLB® veterans and top 2017 rookies.

- Refractor
- · Purple Refractor: sequentially numbered.
- Blue Refractor: sequentially numbered.
- · Green Refractor: sequentially numbered.
- Gold Refractor: sequentially numbered.
- Orange Refractor: sequentially numbered to 25.
   HOBBY BOX EXCLUSIVE
- Red Refractor: sequentially numbered to 5.
- SuperFractor: numbered 1/1.