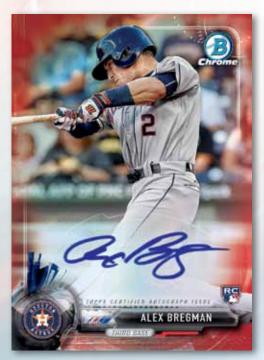

# **Bowman Chrome Prospect Autographs**

Featuring ON-CARD autographs of the game's top prospects.

- Refractor
- Blue Refractor: sequentially numbered.
- · Green Refractor: sequentially numbered
- Gold Refractor: sequentially numbered.
- Orange Refractor: sequentially numbered to 25.
   HOBBY BOX EXCLUSIVE
- Red Refractor: sequentially numbered to 5.
- SuperFractor: numbered 1/1.

# **Chrome Rookie Autographs**

Featuring the top performing 2017 rookies with ON-CARD signatures.

- Refractor
- · Blue Refractor: sequentially numbered.
- Green Refractor: sequentially numbered.
- Gold Refractor: sequentially numbered.
- Orange Refractor: sequentially numbered to 25. HOBBY BOX EXCLUSIVE
- Red Refractor: sequentially numbered to 5.
- SuperFractor: numbered 1/1.