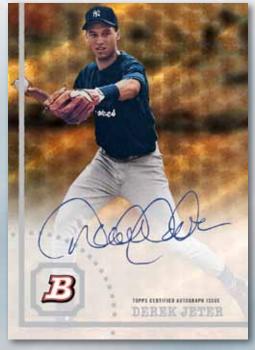

#### **Refractors that Never Were**

Showcasing Bowman cards of current greats who never received Bowman refractors. Also featuring sequentially numbered autograph parallels.

#### 2016 Arizona Fall League™MVP Short Print HOBBY BOX EXCLUSIVE

Commemorating Willie Calhoun's MVP performance with a short-printed image. Sequentially numbered.

Refractors That Never Were - Autograph Parallel