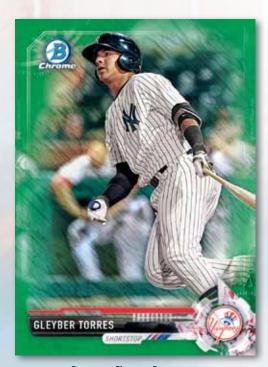

# **Bowman Chrome Prospects**

Each pack of Bowman® Chrome Baseball will feature 2 Chrome Prospect cards.

Parallels will include, but are not limited to:

- Refractor
- Bowman 70th Logo Refractor: limited.
- Green Refractor: sequentially numbered.
- · Gold Refractor: sequentially numbered.
- Orange Refractor: sequentially numbered to 25.
   HOBBY BOX EXCLUSIVE
- Red Refractor: sequentially numbered to 5.
- SuperFractor: numbered 1/1.