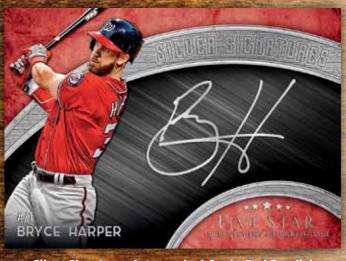

# FIVE STAR 2017 BASEBALL

Golden Graphs Autographed Card - Blue Parallel

Silver Signatures Autographed Card - Red Parallel

#### Silver Signatures & Golden Graphs -

Presenting up to 25 of the most collectible MLB® players of the game, past and present, with beautiful autographs in either silver or gold art paint pens.

- Purple Parallel #'d to 25
- Blue Parallel #'d to 20
- Green Parallel #'d to 15
- Gold Parallel #'d to 10
- Orange Parallel #'d to 5
- Red Parallel #'d 1/1