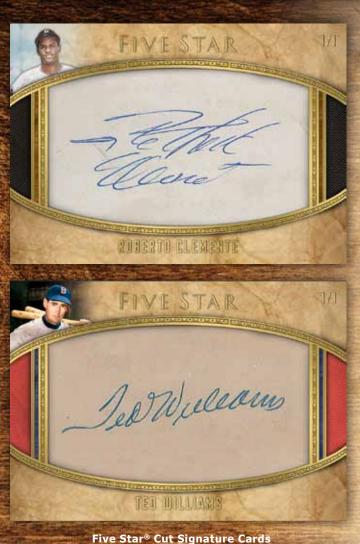

## **TOPPS**® 2017 BASEBALL

Five Star Cut Signature Cards - Highlighting some of the greatest MLB® players who ever played the game! Each cut signature is a rare

1-of-1 card.

**2017 TOPPS** FIVE STAR BASEBALL WILL BE IN HOBBY STORES THIS AUGUST