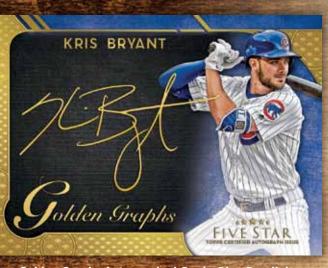

# FIVE STAR 2017 BASEBALL

Golden Graphs Autographed Card - Blue Parallel

Silver Signatures Autographed Card - Red Parallel

#### Silver Signatures & Golden Graphs -

Presenting up to 25 of the most collectible MLB® players of the game, past and present, with beautiful autographs in either silver or gold art paint pens.

- Purple Parallel #'d to 25
- Blue Parallel #'d to 20
- Green Parallel #'d to 15
- Gold Parallel #'d to 10
- Orange Parallel #'d to 5
- Red Parallel #'d 1/1