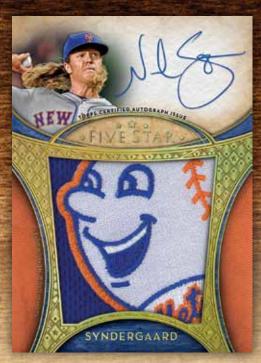

### FIVE STAR 2017 BASEBALL

Five Star® Autographed Jumbo Patch Card - *MLB*® Logo Patch Parallel

Five Star® Autographed Jumbo Patch Card -Team Patch Parallel

Five Star Autographed Jumbo Patch Cards – Showcasing a checklist of elite veterans, young stars, prominent rookies and retired greats. Relics will feature jumbo sized patch pieces and autographs will be signed on card. Seq #'d.

- Gold Parallel #'d to 25 or less
- Silver Rainbow Parallel #'d to 10 or less
- Team Patch Parallel #'d 1/1
- MLB® Logo Patch Parallel #'d 1/1
- Laundry Tag Parallel #'d 1/1
- Majestic Patch Parallel #'d 1/1