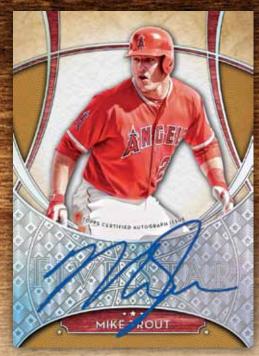

# FIVE STAR 2017 BASEBALL

Five Star® Base Autographed Card

Five Star® Base Autographed Card – Gold Parallel

Five Star® Base Autographs – Presenting up to 80 of the most collectible retired, veteran and rookie MLB® players. Autographs will be signed directly on the card.