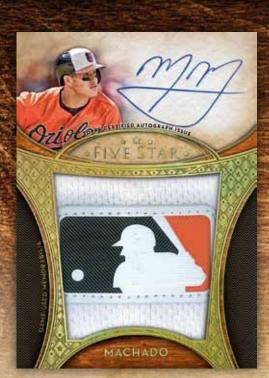

### FIVE STAR 2017 BASEBALL

Five Star® Autographed Jumbo Patch Card - *MLB*® Logo Patch Parallel

Five Star® Autographed Jumbo Patch Card -Team Patch Parallel

Five Star Autographed Jumbo Patch Cards – Showcasing a checklist of elite veterans, young stars, prominent rookies and retired greats. Relics will feature jumbo sized patch pieces and autographs will be signed on card. Seq #'d.

- Gold Parallel #'d to 25 or less
- Silver Rainbow Parallel #'d to 10 or less
- Team Patch Parallel #'d 1/1
- MLB® Logo Patch Parallel #'d 1/1
- Laundry Tag Parallel #'d 1/1
- Majestic Patch Parallel #'d 1/1