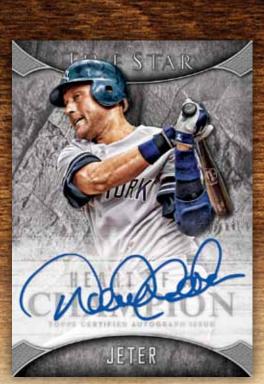

## FINE STAR 2017 BASEBALL

Heart of a Champion Autographed Card

Five Star Signatures – Highlighting up to 50 MLB® players with an on-card signature. Select subjects will include an inscription! Cards will be #'d to 20 or less.

Heart of a Champion Autographs – Showcasing players who have had memorable *Postseason*™ performances. Autographs will be signed directly on each card. Cards will be #'d to 35 or less.

• Five Star Parallel - #'d 1/1