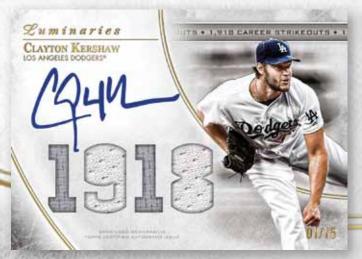

Hit Kings - Red Parallel

Home Run Kings - Blue Parallel

- **Hit Kings Ultra Book**Includes the top 10 hitters in the game #'d 1 of 1
- **Hit Kings Ultimate Book** 40 Autographs on one card! #'d 1 of 1
- Masters of the Mound Ultra Book 10 of the best arms on one card! #'d 1 of 1
- The Greatest Book Card
  Featuring 30 autographs on one card! #'d 1 of 1
- Masters of the Mound #'d to 15
  - Red Parallel #'d to 10
  - Blue Parallel #'d to 5
  - Black Parallel #'d 1 of 1