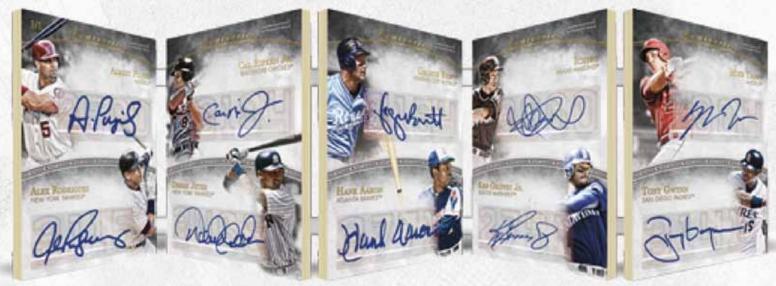

Hit Kings - Red Parallel

Home Run Kings - Blue Parallel

- **Hit Kings Ultra Book**Includes the top 10 hitters in the game #'d 1 of 1
- **Hit Kings Ultimate Book** 40 Autographs on one card! #'d 1 of 1
- Masters of the Mound Ultra Book 10 of the best arms on one card! #'d 1 of 1
- The Greatest Book Card
  Featuring 30 autographs on one card! #'d 1 of 1
- Masters of the Mound #'d to 15
  - Red Parallel #'d to 10
  - Blue Parallel #'d to 5
  - Black Parallel #'d 1 of 1

Autographs - Hit Kings Ultra Book Card

Masters of the Mound - Black Parallel

- Home Run Kings Autograph Relics #'d to 15
  - Red Parallel #'d to 10
  - Black Parallel #'d 1 of 1
- Home Run Kings Autograph Patches #'d to 5
  - Black Parallel #'d 1 of 1
- Home Run Kings Autograph Patch Dual Book Cards #'d 1 of 1
- Home Run Kings Autograph Patch Triple Book Cards #'d 1 of 1
- Hit Kings Autograph Relics #'d to 15
  - Red Parallel #'d to 10
  - Black Parallel #'d 1 of 1
- Hit Kings Autograph Patches #'d to 5
  - Black Parallel #'d 1 of 1