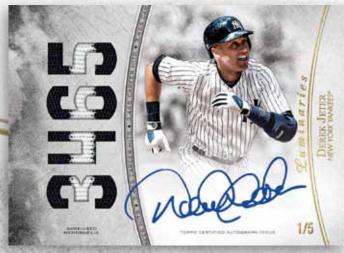

Autographs - Hit Kings Ultra Book Card

Masters of the Mound - Black Parallel

- Home Run Kings Autograph Relics #'d to 15
  - Red Parallel #'d to 10
  - Black Parallel #'d 1 of 1
- Home Run Kings Autograph Patches #'d to 5
  - Black Parallel #'d 1 of 1
- Home Run Kings Autograph Patch Dual Book Cards #'d 1 of 1
- Home Run Kings Autograph Patch Triple Book Cards #'d 1 of 1
- Hit Kings Autograph Relics #'d to 15
  - Red Parallel #'d to 10
  - Black Parallel #'d 1 of 1
- Hit Kings Autograph Patches #'d to 5
  - Black Parallel #'d 1 of 1

Hit Kings Autograph Patch Card

Home Run Kings Autograph Relic Card