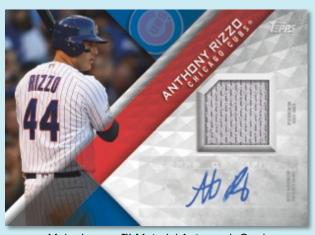

## MAJOR LEAGUE™ MATERIAL AUTOGRAPH CARDS

Over 15 subjects. Sequentially numbered.

- Red Parallel numbered to 25 or less.
- Platinum Parallel numbered 1/1.