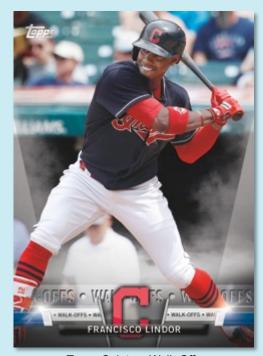

# **INSERT CARDS**

Topps Salute - Walk-Offs

Topps Salute - Throwback Jerseys

### **TOPPS SALUTE**

This 100-card insert set celebrates standout talents and moments from seasons past. Themes include Legends, Throwback Uniform Days, Rookies, and notable at-bats and fieldwork. Found 1:4 packs.