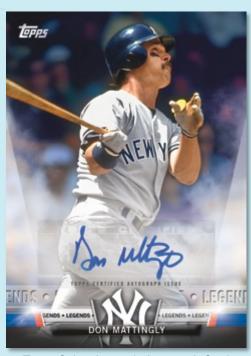

### **TOPPS SALUTE**

This 100-card insert set celebrates standout talents and moments from seasons past. Themes include Legends, Throwback Uniform Days, Rookies, and notable at-bats and fieldwork. Found 1:4 packs.

#### **TOPPS SALUTE AUTOGRAPH CARDS**

Up to 70 subjects. Sequentially numbered to 99 or less.

- Red Parallel numbered to 25 or less.
- Platinum Parallel numbered 1/1.