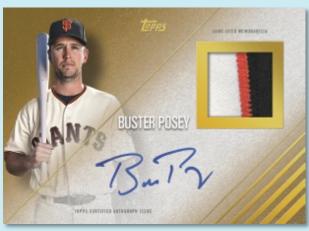

Topps Reverence Autograph Patch Card

#### TOPPS REVERENCE AUTOGRAPH PATCH CARDS

Premium relics and autographs from the leading stars of *MLB*<sup>®</sup>. HOBBY AND HOBBY JUMBO EXCLUSIVE

- Red Parallel numbered to 5.
- Platinum Parallel numbered 1/1.