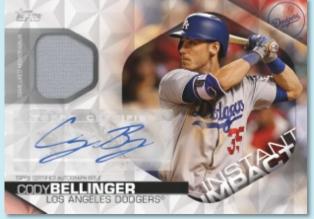

#### **INSTANT IMPACT**

Players who had breakout seasons earlier in their careers are celebrated in this 50-card set.

#### **INSTANT IMPACT AUTOGRAPH RELIC CARDS**

Sequentially numbered.

- Red Parallel numbered to 25 or less.
- Platinum Parallel numbered 1/1.