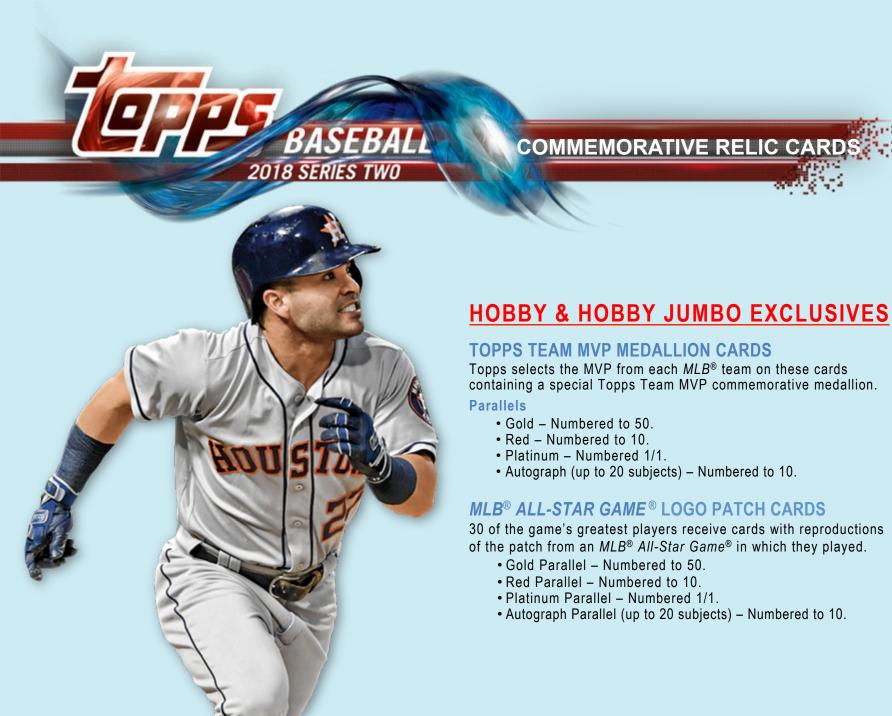

de Legends, Throwback Uniform Days, Rookies, and notable at-bats and fieldwork. Found 1:4 packs.

#### **INSTANT IMPACT**

Players who had breakout seasons earlier in their careers are celebrated in this 50-card set.



# **INSERT CARDS**



1983 Topps Baseball All-Star Card



Longball Legends Card

#### LONGBALL LEGENDS

50 of the greatest Home Runs ever hit are highlighted. Found 1:8 packs.

#### 1983 TOPPS BASEBALL: ROOKIES & ALL-STARS

Continuing the celebration of the 35<sup>th</sup> Anniversary of 1983 Topps Baseball, modern-day Rookies and All-Stars are immortalized on cards bearing these iconic designs. Found 1:4 packs.

#### All Inserts receive the following parallels

- Blue Limited.
- Black Numbered to 299.
- Gold Numbered to 50.
- Red Numbered to 10.
- Platinum Numbered 1/1.











Major League™ Material Autograph Card

Instant Impact Autograph Relic Card

Topps Reverence Autograph Patch Card

## MAJOR LEAGUE™ MATERIAL AUTOGRAPH CARDS

Over 15 subjects. Sequentially numbered.

- Red Parallel numbered to 25 or less.
- Platinum Parallel numbered 1/1.

#### **INSTANT IMPACT AUTOGRAPH RELIC CARDS**

Sequentially numbered.

- Red Parallel numbered to 25 or less.
- Platinum Parallel numbered 1/1.

#### TOPPS REVERENCE AUTOGRAPH PATCH CARDS

Premium relics and autographs from the leading stars of *MLB*<sup>®</sup>. HOBBY AND HOBBY JUMBO EXCLUSIVE

- Red Parallel numbered to 5.
- Platinum Parallel numbered 1/1.

## LONGBALL LEGENDS AUTOGRAPH RELIC CARDS

Sequentially numbered.

- Red Parallel numbered to 25 or less.
- Platinum Parallel numbered 1/1.



# **AUTOGRAP