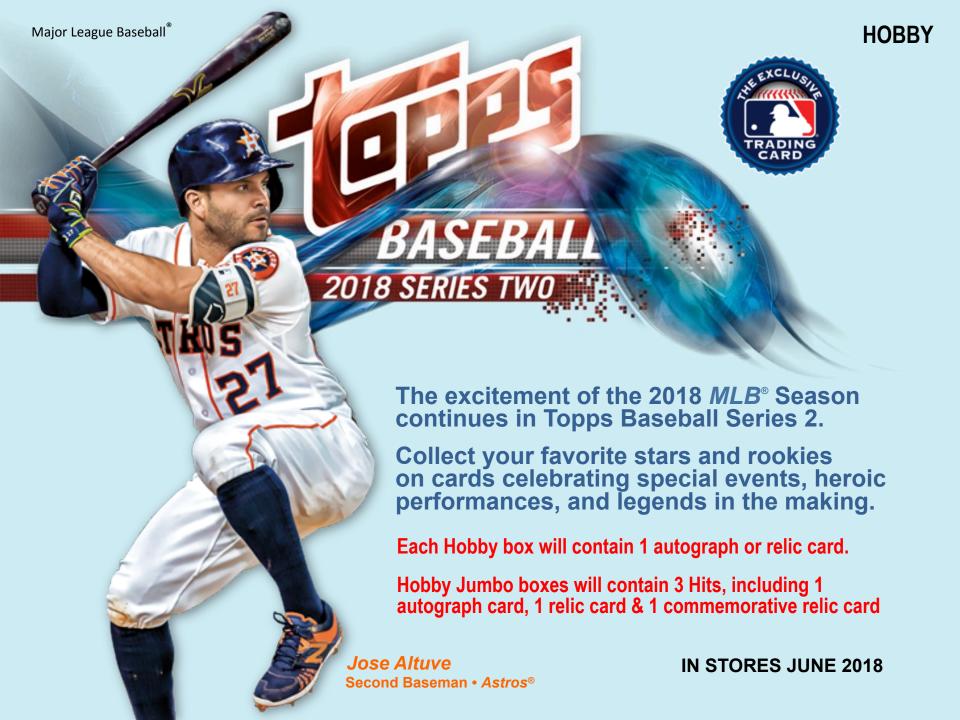

# **BASE CARDS**



Base Card

#### **Parallels**

- Rainbow Foil Inserted 1:10 packs.
- Gold Numbered to 2018.
- Vintage Stock Numbered to 99.



Base Card - Memorial Day Parallel

**BASE CARDS** 

350 cards of the game's greatest, from newly-debuting rookies to established veteran stars.

- Independence Day Numbered to 76.
- Black Numbered to 67, HOBBY AND HOBBY JUMBO ONLY
- Mother's Day Pink Numbered to 50.
- Father's Day Powder Blue Numbered to 50.
- Memorial Day Camo Numbered to 25.
- Clear Numbered to 10. HOBBY ONLY
- Negative Rare and Limited. HOBBY AND HOBBY JUMBO ONLY
- Platinum Numbered 1/1.
- Printing Plates Numbered 1/1.



# **INSERT CARDS**



Topps Salute - Walk-Offs



Topps Salute - Throwback Jerseys

### **TOPPS SALUTE**

This 100-card insert set celebrates standout t