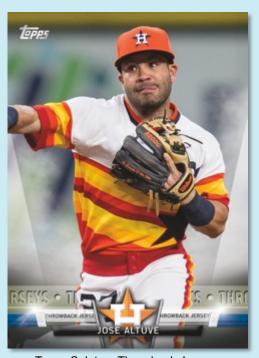

# **INSERT CARDS**

Topps Salute - Walk-Offs

Topps Salute - Throwback Jerseys

### **TOPPS SALUTE**

This 100-card insert set celebrates standout talents and moments from seasons past. Themes include Legends, Throwback Uniform Days, Rookies, and notable at-bats and fieldwork. Found 1:4 packs.