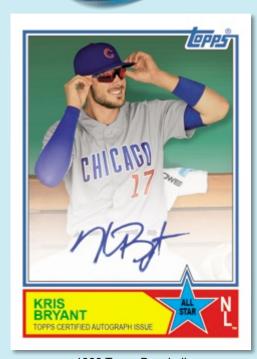

#### 1983 TOPPS BASEBALL: ROOKIES & ALL-STARS

Continuing the celebration of the 35<sup>th</sup> Anniversary of 1983 Topps Baseball, modern-day Rookies and All-Stars are immortalized on cards bearing these iconic designs. Found 1:4 packs.

## 1983 TOPPS BASEBALL: ROOKIES & ALL-STARS AUTOGRAPHS

- Black Parallel Numbered to 99 or less.
- Gold Parallel Numbered to 50 or less.
- Red Parallel Numbered to 25 or less. HOBBY EXCLUSIVE
- Platinum Parallel Numbered 1/1. HOBBY AND HOBBY JUMBO EXCLUSIVE