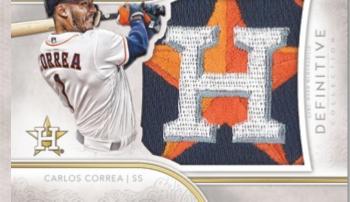

#### Base Autograph Relic Collection

Jumbo relic pieces accompany on-card autographs of over 35 of the most notable rookie and veteran athletes. Sequentially numbered.

- Green Parallel #'d to 25
- Purple Parallel #'d to 10
- Team Logo Patch Red Parallel #'d 1/1
- *MLB*<sup>®</sup> Silhouetted Batter Logo Patch Red Parallel #'d 1/1
- Majestic Logo Patch Red Parallel #'d 1/1
- Jersey Button Red Parallel #'d 1/1
- Laundry Tag Red Parallel #'d 1/1