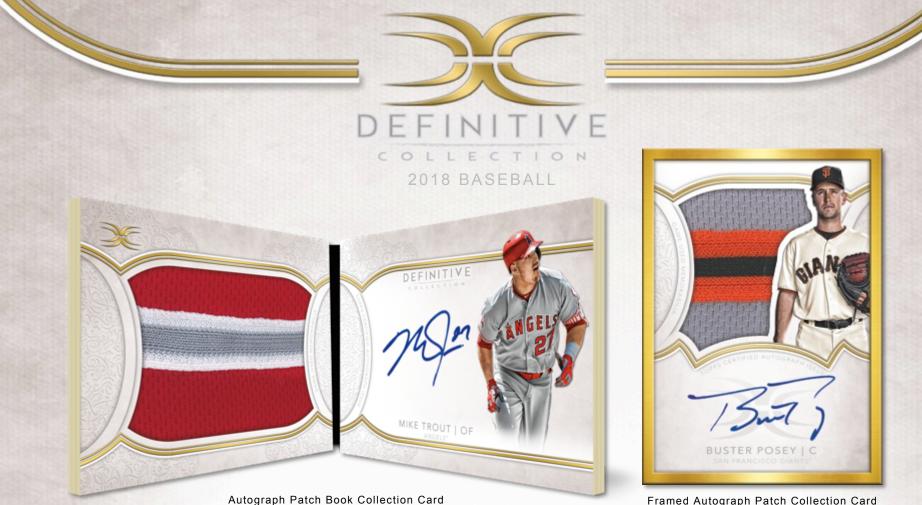

#### Autograph Patch Book Collection

These book cards showcase an on-card autograph on one side and a huge uniform patch piece on the other. Sequentially numbered

• Team Logo Patch Red Parallel -#'d 1/1

#### Framed Autograph Patch Collection

Jersey patch pieces and on-card autographs adorn these stunning framed cards of elite veteran and rookie talent. Sequentially numbered

- Purple Parallel #'d to 10
- Red Parallel #'d 1/1