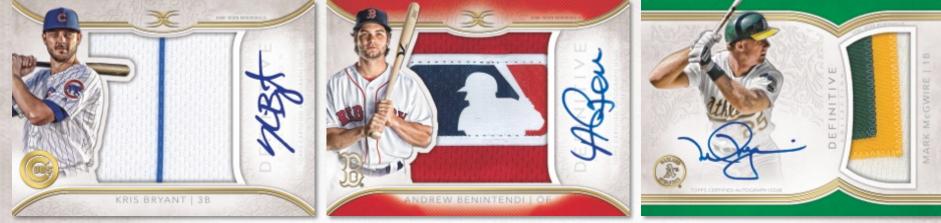

#### Base Autograph Relic Collection

Jumbo relic pieces accompany on-card autographs of over 35 of the most notable rookie and veteran athletes. Sequentially numbered.

- Green Parallel #'d to 25
- Purple Parallel #'d to 10
- Team Logo Patch Red Parallel #'d 1/1
- *MLB*<sup>®</sup> Silhouetted Batter Logo Patch Red Parallel #'d 1/1
- Majestic Logo Patch Red Parallel #'d 1/1
- Jersey Button Red Parallel #'d 1/1
- Laundry Tag Red Parallel #'d 1/1

### Definitive Autograph Relic Card

Highlighting elite veterans and retired greats with a large relic piece and an on-card autograph. Sequentially numbered.

- Green Parallel #'d to 10
- Purple Parallel #'d to 5
- Red Parallel #'d 1/1