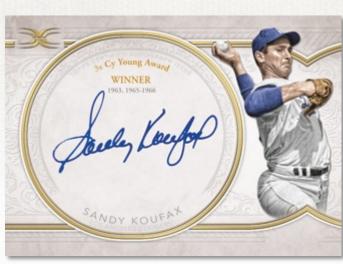

#### Legendary Autograph Collection

Up to 45 of the best of the best to wear an MLB<sup>®</sup> uniform put pen to cards emblazoned with career accolades. Sequentially numbered.

- Purple Parallel #'d to 5
- Red Parallel #'d 1/1