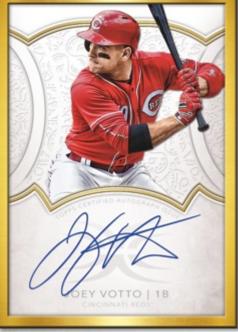

#### Framed Autograph Collection

Over 30 elite *MLB*<sup>®</sup> players, past and present, sign directly on card for these framed cards. Sequentially numbered.

- Purple Parallel #'d to 10
- Red Parallel #'d 1/1