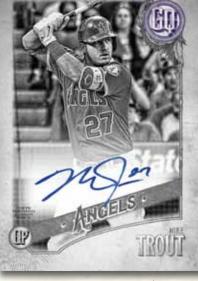

### GYPSY QUEEN AUTOGRAPHS

Featuring ON-CARD autographs of active veterans, rookies, and MLB® retired greats.

- Indigo Parallel: sequentially numbered.
- Black & White Parallel: sequentially numbered. **HOBBY ONLY!**
- Black Parallel: numbered 1/1.

Gypsy Queen Autograph

Gypsy Queen Autograph – Black & White Parallel

Fortune Tellers Minis Autograph