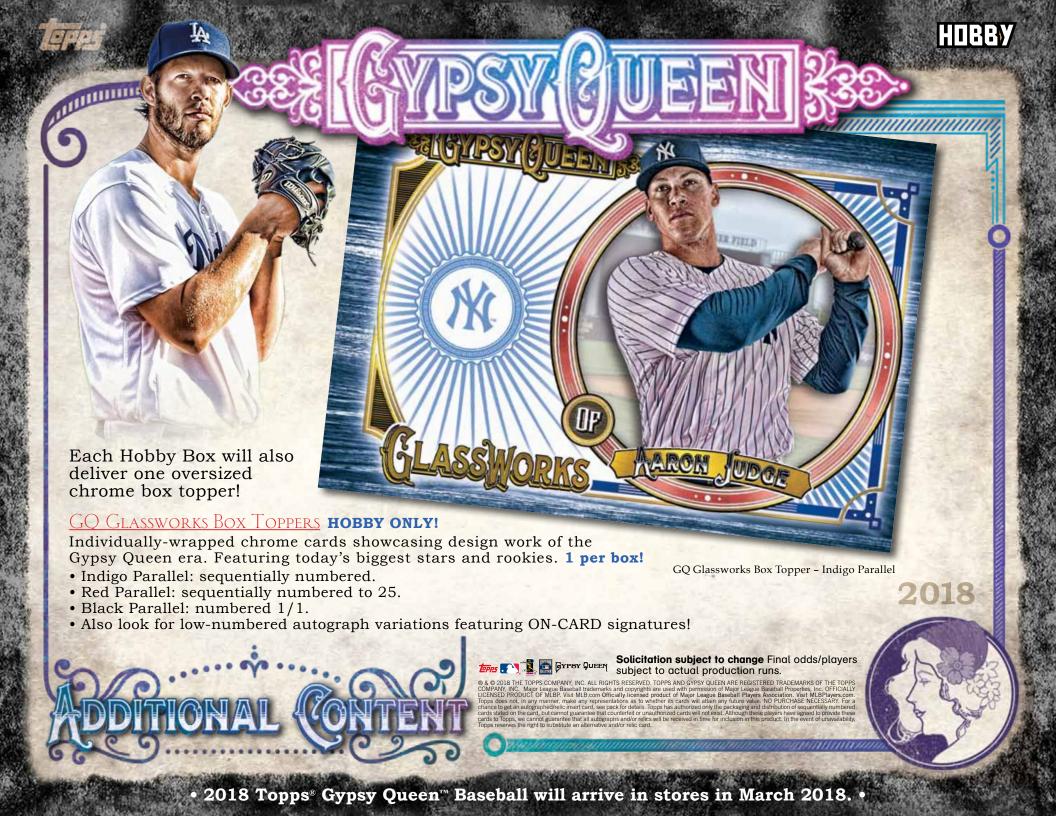

This year's release will also continue to feature Short Printed Base Cards, exclusively featuring retired players and all-time greats!

In addition to its thematic Base variations, 2018 Topps® Gypsy Queen® Baseball will include several unique insert subsets.

## SE CYPSYN QUEEN S

Hobby Boxes of 2018

Topps® Gypsy Queen®

Baseball will deliver two autograph cards per box.

### GYPSY QUEEN AUTOGRAPHS

Featuring ON-CARD autographs of active veterans, rookies, and MLB® retired greats.

- Indigo Parallel: sequentially numbered.
- Black & White Parallel: sequentially numbered. **HOBBY ONLY!**
- Black Parallel: numbered 1/1.