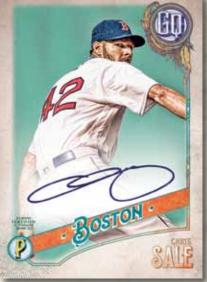

### **AUTOGRAPH CARDS**

The hit insert subset of 2017 now receives ON-CARD autograph variations.

Low-numbered chase autographs featuring colorful sock pieces worn during the Home Run Derby™.

### GYPSY QUEEN AUTOGRAPHS

Featuring ON-CARD autographs of active veterans, rookies, and MLB® retired greats.

- Indigo Parallel: sequentially numbered.
- Black & White Parallel: sequentially numbered. **HOBBY ONLY!**
- Black Parallel: numbered 1/1.