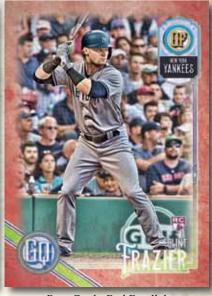

# E GYPSY QUEEN 3

Base Card

Base Card - Missing Team Name Parallel

Base Card - Red Parallel

This year's *Gypsy Queen*® release will be defined by its comprehensive 300-subject *Base Card* set.

Collect the biggest early-season 2018 rookies and veterans while searching for unannounced parallels and hidden gems.

### PARALLEL VARIATIONS OF THE BASE CARDS WILL INCLUDE:

- Missing Team Name Parallel: limited.
- Indigo Parallel: sequentially numbered.
- Black & White Parallel: sequentially numbered to 50. HOBBY ONLY!
- Red Parallel: sequentially numbered to 10.
- Black Parallel: numbered 1/1.