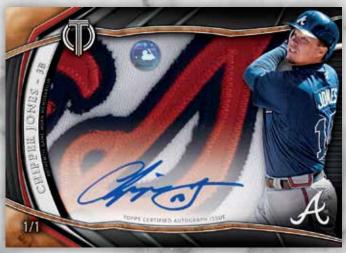

- Green Parallel sequentially numbered.
- Purple Parallel sequentially numbered to 50.
- Orange Parallel sequentially numbered to 25.
- White Parallel numbered 1/1.

Also look for a staggering variety of 1/1 *Prime Patch Autograph Relic cards*, each showcasing a jumbo-sized multi-color patch piece paired with an on-card autograph!