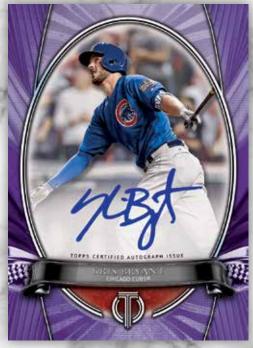

#### TRIBUTE AUTOGRAPHS

Featuring a high-end checklist that includes MLB® veterans, elite rookies and retired icons on Tribute's signature horizontal design. Sequentially numbered. Parallels will include, but are not limited to:

**Tribute Autograph** 

Tribute to the Moment Continuity Autograph -Purple Parallel

RETURNING AUTOGRAPH SUBSETS <