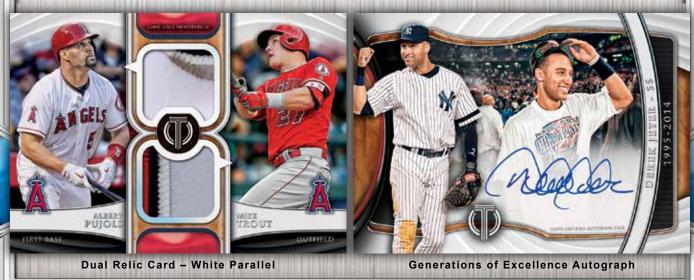

#### **DUAL RELICS**

Featuring a checklist of both single-player and dual-player subject combinations. Each card will deliver two game-used memorabilia pieces and will be sequentially numbered.

NEW!

**Dual Relic Card** 

# GENERATIONS OF EXCELLENCE AUTOGRAPHS 1 PER CASE IN 2018!

Iconic multi-image cards featuring sequentially numbered autographs of the game's retired stars. Now a case hit for the 2018 release!

Parallels for both Tribute to the Moment Continuity and Generations of Excellence will include, but are not limited to: