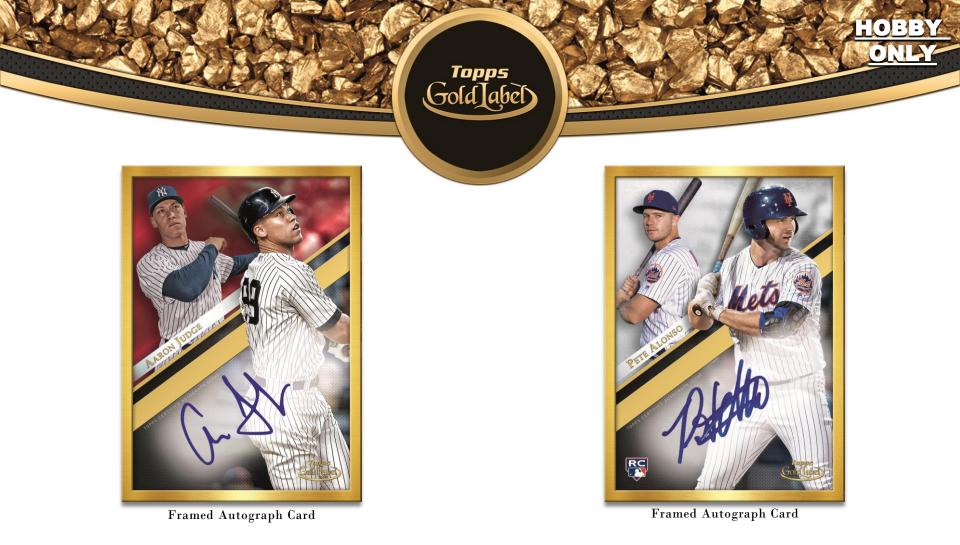

# Topps Gold Jabel

Framed Autograph Card

Framed Dual-Autograph Card

### Framed Autograph Cards

- Black Parallel #'d to 75
- Blue Parallel #'d to 50
- Red Parallel #'d to 25
- Gold Parallel #'d 1-of-1

### **NEW!** Framed Dual-Autograph Cards

- Black Parallel #'d to 5
- Gold Parallel #'d 1-of-1