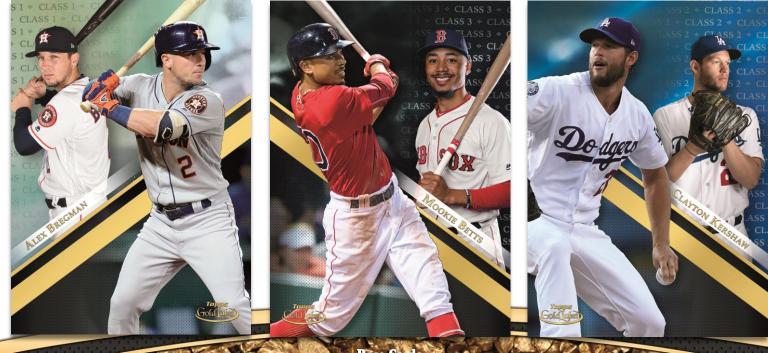

### Topps Gold abe

100 MLB® players highlighting rising rookies, veteran superstars and retired greats. Each subject will receive 3 versions to collect: Class 1, Class 2 and Class 3. All base cards will showcase 2 player images, with a new image variation throughout every class. Each class version will also feature Black, Blue, Red and Gold Parallels to chase and collect!

| <b>BLACK Parallels</b><br>Class 1 – 1:2 packs | <b>RED Parallels</b><br>Class 1 – #'d to 75 |
|-----------------------------------------------|---------------------------------------------|
| Class 2 – 1:6 packs                           | Class $2 - #'d$ to $50$                     |
| Class 3 – 1:20 packs                          | Class 3 – #'d to 25                         |
| BLUE Parallels                                | GOLD Parallels                              |
| Class 1 – #'d to 150                          | Class 1 – #'d 1-of-1                        |
| Class 2 – #'d to 99                           | Class 2 – #'d 1-of-1                        |
| Class 3 – #'d to 50                           | Class 3 – #'d 1-of-1                        |
|                                               |                                             |