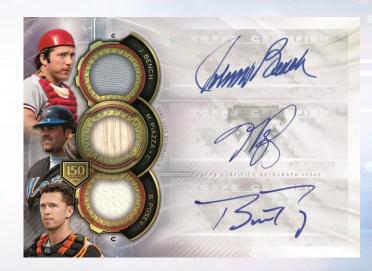

# TRIPLE THREADS BASEBALL

NEW! Triple Threads 150 Years of Professional Baseball Three-Player Triple Autograph Relic Cards Featuring 3 players on 1 card with each player receiving a relic.

- Base #'d to 9.
- $\bullet$  Sapphire Parallel #'d to 3
- Ruby Parallel #'d 1-of-1

Triple Threads 150 Years of Professional Baseball Three-Player
Triple Autograph Relic Card