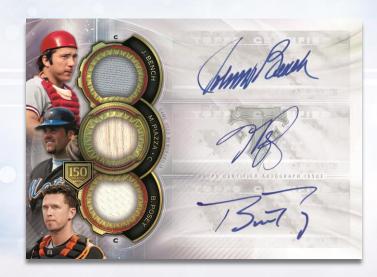

# TRIPLE THREADS BASEBALL

NEW! Triple Threads 150 Years of Professional Baseball Three-Player Triple Autograph Relic Cards Featuring 3 players on 1 card with each player receiving a relic.

- Base #'d to 9.
- $\bullet$  Sapphire Parallel #'d to 3
- Ruby Parallel #'d 1-of-1

Triple Threads 150 Years of Professional Baseball Three-Player
Triple Autograph Relic Card