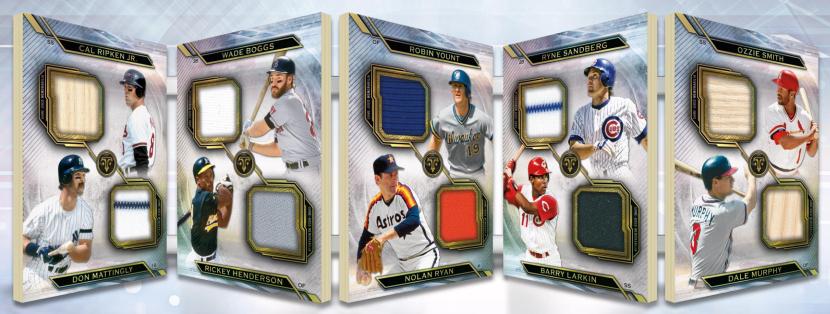

### Triple Threads Relics Legend Cards

- Base #'d to 36
- Amethyst Parallel #'d to 27
- Emerald Parallel #'d to 18
- Gold Parallel #'d to 9
- Sapphire Parallel #'d to 3
- Ruby Parallel #'d 1-of-1

#### Triple Threads Relic Combo Cards

- Base #'d to 36
- Amethyst Parallel #'d to 27
- Emerald Parallel #'d to 18
- Gold Parallel #'d to 9
- Sapphire Parallel #'d to 3 Ruby Parallel #'d 1-of-1