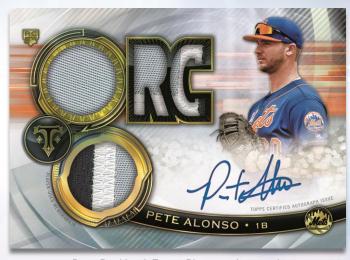

#### Rookies & Future Phenoms Autograph Relic Cards

- Base #'d to 99
- Amethyst Parallel #'d to 75
- Emerald Parallel #'d to 50
- Onyx Parallel #'d to 35
- Ruby Parallel #'d 1-of-1
- Wood Parallel #'d 1-of-1
- Printing Plates All 1-of-1!

Base Rookies & Future Phenoms Autograph Relic Card