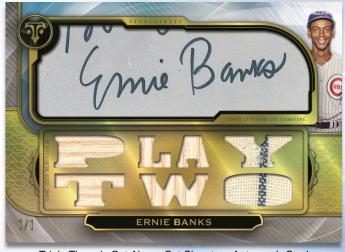

## TRIPLE THREADS BASEBALL

Triple Threads Cut Above Cut Signature Cards Featuring relics and a cut signature. #'d 1-of-1.

Triple Threads Dual Cut Above Autograph Book Cards Featuring 2 players and their relics and cut signatures. #'d 1-of-1.