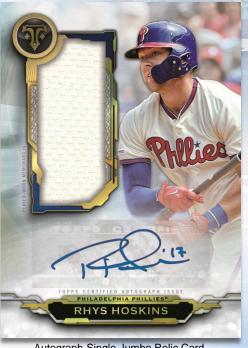

Relic and a Triple Autograph Triple Relic.

Autograph Single Jumbo Relic Card

Base Card

#### AUTOGRAPH SINGLE JUMBO RELICS

Triple Threads Autograph Single Jumbo Relics

- Base #'d to 99
- Amethyst Parallel #'d to 75
- Emerald Parallel #'d to 50
- Gold Parallel #'d to 25
- Sapphire Parallel #'d to 10
- Ruby Parallel #'d 1-of-1

Autograph Single Jumbo Relic Card