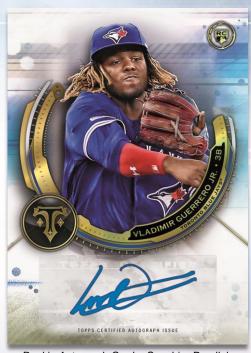

### Rookie Autograph Cards

- Base sequentially #'d
- Emerald Parallel #'d to 50
- Gold Parallel #'d to 25
- Sapphire Parallel #'d to 10
- Ruby Parallel #'d 1-of-1
- Printing Plates All 1-of-1!

Rookie Autograph Card - Sapphire Parallel