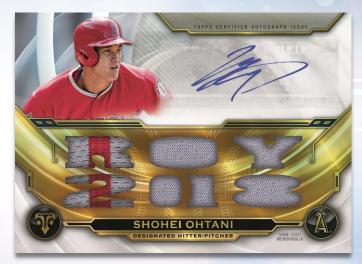

### **AUTOGRAPH RELICS**

#### Triple Threads Autograph Relic Cards

- Base #'d to 18
- Gold Parallel #'d to 9
- Sapphire Parallel -#'d to 3
- Ruby Parallel #'d 1-of-1
- Wood Parallel #'d 1-of-1
- Printing Plates All 1-of-1!

### Triple Threads Letter Plus Autograph Relic Book Cards includes 2 patch pieces and a nameplate letter patch

- Base #'d to 3
- Ruby Parallel #'d 1-of-1

Triple Threads Autograph Relic Card