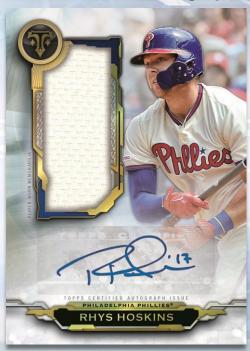

### **AUTOGRAPH RELICS**

### Triple Threads Letter Plus Autograph Relic Book Cards includes 2 patch pieces and a nameplate letter patch

- Base #'d to 3
- Ruby Parallel #'d 1-of-1

Triple Threads Autograph Relic Card