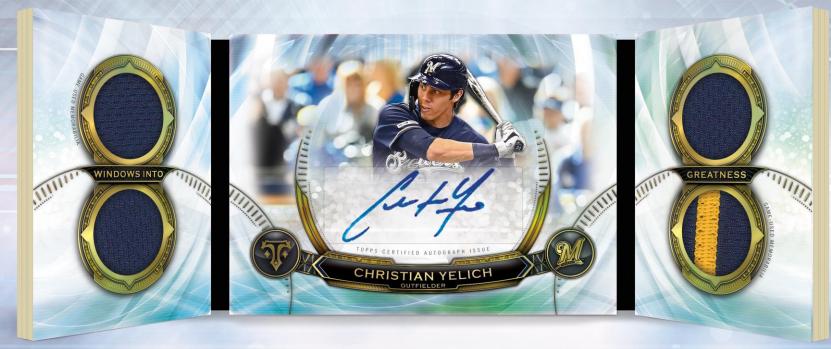

# TRIPLE THREADS BASEBALL

Triple Threads Windows into Greatness Autograph Relic Book Card

### Triple Threads Windows into Greatness Autograph Relic Book Card

Featuring 1 player in a 3-panel book card

- Base #'d to 5.
- Gold Parallel #'d to 3
- Ruby Parallel #'d 1-of-1