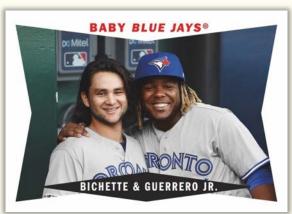

#### **NEW!** 1960 Combo Cards

A pickup of the 1960 Topps subset card design highlighting some players that share a common thread and some iconic teammates.

Black Border Parallel - #'d to 250 Silver Foil Parallel - #'d to 50 Red Foil Parallel - #'d to 25 Gold Foil Parallel - #'d 1-of-1

#### **NEW!** 1976 Topps Traded Set

A pickup of the classic 1976 Topps Traded Set highlighting some of the most notorious trades of the past

1960 Topps Rookie All-Stars

1960 Topps Combo Cards