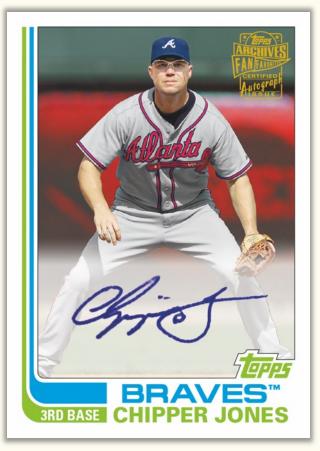

#### **Fan Favorites Autographs**

Purple Parallel - #'d to 150 Silver Parallel - #'d to 99 Blue Parallel - #'d to 25 - *Hobby Exclusive!* Gold Parallel - #'d 1-of-1

Fan Favorites Premium Autographs - #'d to 50

1955 Minis Autograph Parallels - #'d to 20

Topps Originals Buyback Autographs – #'d to 10

**1960 Topps Rookie All-Star Autograph Variation Cards –** *Hobby Exclusive!* Silver Parallel - #'d to 99 Blue Parallel - #'d to 25 Gold Parallel - #'d 1-of-1