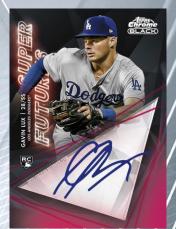

#### Super Futures Autographs - #'d to 99

Find the league's most promising young phenoms highlighted in this sure-to-be-collector's-favorite autograph subset.

- Gold Refractor Parallel #'d to 50
- Orange Refractor Parallel #'d to 25
- Red Refractor Parallel #'d to 5
- SuperFractor Parallel #'d 1-of-1