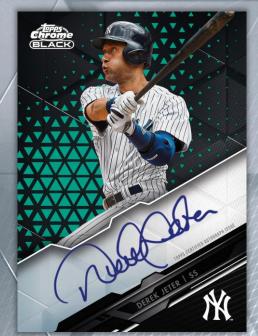

Base Autograph Card – Green Parallel

Find One #'d Refractor & One Encased Chrome Autograph per Box!

> Available in Hobby stores in November of 2020

#### Topps Chrome Black Autographs

These marquee autograph cards play on the brilliance of the Chrome Black design while showcasing an impressive checklist of rookies, veterans, and retired legends!

- Refractor Parallel #'d to 150
- Green Refractor Parallel #'d to 99
- Gold Refractor Parallel #'d to 50
- Orange Refractor Parallel #'d to 25
- Red Refractor Parallel #'d to 5
- SuperFractor Parallel #'d 1-of-1