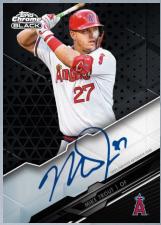

#### Topps Chrome Black Autographs

These marquee autograph cards play on the brilliance of the Chrome Black design while showcasing an impressive checklist of rookies, veterans, and retired legends!

- Refractor Parallel #'d to 150
- Green Refractor Parallel #'d to 99
- Gold Refractor Parallel #'d to 50
- Orange Refractor Parallel #'d to 25
- Red Refractor Parallel #'d to 5
- SuperFractor Parallel #'d 1-of-1