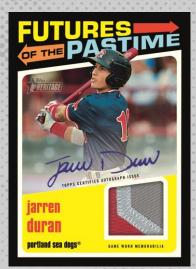

## '71 Mint Relics - #'d to 99

Black Quarter Parallel - #'d to 50 Red Quarter Parallel - #'d 1-of-1

Futures of the Pastime Autograph Relic Card

'71 Mint Relic Card

'71 Mint Relic Autograph Parallels - #'d to 10

Futures of the Pastime Relic Autograph - #'d to 25