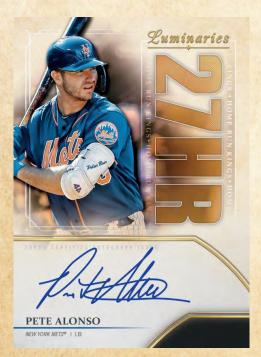

Celebrating the biggest and brightest stars of Baseball, past and present,

Topps Luminaries arrives August 2020.

Each box contains 1 encased autograph or autograph relic card, numbered to 15 or less!

Spark of Light Dual Autograph Patch Card