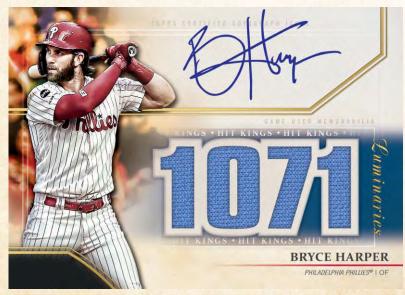

old Parallel #'d 1/1



### **AUTOGRAPH RELIC CARDS**

Home Run Kings Autograph Relics – On-card autographs with game-used memorabilia pieces, numbered to 15

- Blue Parallel #'d to 5
- Black Parallel #'d 1/1

Home Run Kings Autograph Patches - On-card autographs with gameused uniform patch pieces, numbered to 15

• Black Parallel #'d 1/1

Home Run Kings Dual Autograph Patch Cards – Numbered 1 of 1

Home Run Kings Triple Autograph Patch Cards – Numbered 1 of 1

Hit Kings Autograph Relics - On-card autographs with game-used memorabilia pieces, numbered to 15

- Blue Parallel #'d to 5
- Black Parallel #'d 1/1

Hit Kings Autograph Patches - On-card autographs with game-used uniform patch pieces, numbered to 15

• Black Parallel #'d 1/1

Hit Kings Dual Autograph Patch Cards – Numbered 1 of 1



Hit Kings Autograph Relic Card - Blue Parallel



#### **AUTOGRAPH RELIC CARDS AND CUT SIGNATURES**

Masters of the Mound Autograph Relics - On-card autographs with game-used memorabilia pieces, numbered to 15

- Blue Parallel #'d to 5
- Black Parallel #'d 1/1

Masters of the Mound Autograph Patches - On-card autographs with game-used uniform patch pieces, numbered to 15

• Black Parallel #'d 1/1

Masters of the Mound Dual Autograph Patch Cards – Numbered 1 of 1

Letters Book Cards – On-card autographs and oversized jumbo game-used jersey letter patch pieces. Cards numbered 1 of 1

NEW! Spark of Light Autograph Patch Cards – Numbered to 15 or less

Gold Parallel #'d 1/1

NEW! Spark of Light Dual Autograph Patch Cards – Numbered to 15 or less

• Gold Parallel #'d 1/1

Cut Signatures – Num