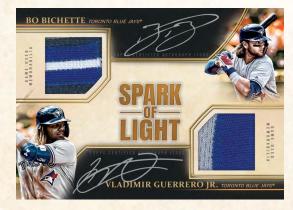

NEW! Spark of Light Dual Autograph Patch Cards – Numbered to 15 or less

• Gold Parallel #'d 1/1

Cut Signatures – Numbered 1 of 1

Cut Signature Relics – Numbered 1 of 1 with game-used memorabilia pieces

Cut Signature Bat Knob Book Cards – featuring game-used bat knobs

Spark of Light Dual Autograph Patch Card

Cut Signature Bat Knob Book Card

August 2020