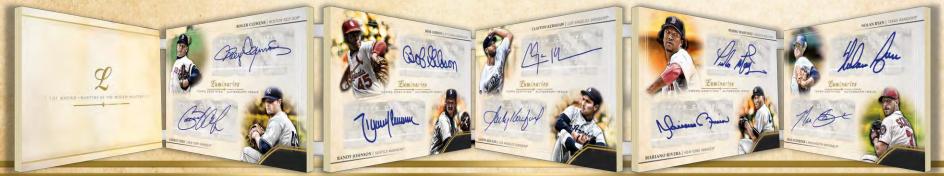

Home Run Kings Ultimate Book Card – a multipaneled book card showcasing 50 *MLB*® powerhouses, numbered 1 of 1

Hit Kings Autographs – On-card autographs, numbered to 15

- Red Parallel #'d to 10
- Blue Parallel #'d to 5
- Black Parallel #'d 1/1