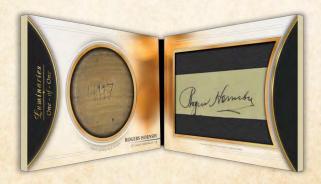

NEW! Spark of Light Dual Autograph Patch Cards – Numbered to 15 or less

• Gold Parallel #'d 1/1

Cut Signatures – Numbered 1 of 1

Cut Signature Relics – Numbered 1 of 1 with game-used memorabilia pieces

Cut Signature Bat Knob Book Cards – featuring game-used bat knobs

Spark of Light Dual Autograph Patch Card

Cut Signature Bat Knob Book Card

August 2020