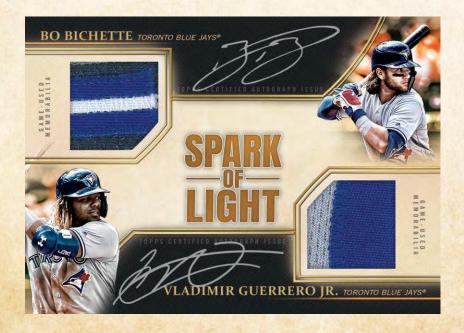

The Greatest Book Card – 30 of the greatest to play the game all on one card together, numbered 1 of 1

NEW! Spark of Light Autographs – The best and brightest of the next generation of *MLB*® stars are showcased here with on-card autographs, numbered to 15 or less.

Gold Parallel #'d 1/1

NEW! Spark of Light Dual Autographs – Numbered to 15 or less

Gold Parallel #'d 1/1

Letters Book Cards – On-card autographs and oversized jumbo game-used jersey letter patch pieces. Cards numbered 1 of 1

NEW! Spark of Light Autograph Patch Cards – Numbered to 15 or less

Gold Parallel #'d 1/1

NEW! Spark of Light Dual Autograph Patch Cards – Numbered to 15 or less

• Gold Parallel #'d 1/1

Cut Signatures – Numbered 1 of 1

Cut Signature Relics – Numbered 1 of 1 with game-used memorabilia pieces

Cut Signature Bat Knob Book Cards – featuring game-used bat knobs