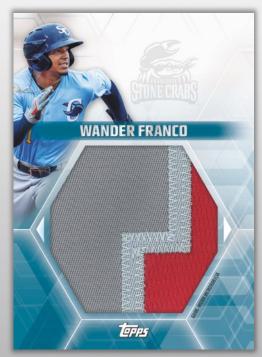

#### Fragments of the Farm Relics

- · Green Parallel: sequentially #'d to 99
- · Gold Parallel: sequentially #'d to 50
- · Red Parallel: sequentially #'d to 10
- · Black Parallel: sequentially #'d 1-of-1

#### Jumbo Patch Relics – #'d to 15

· Black Parallel: #'d 1-of-1

**NEW!** · Autograph Parallel: sequentially #'d to 5

JUMBO PATCH RELIC CARD