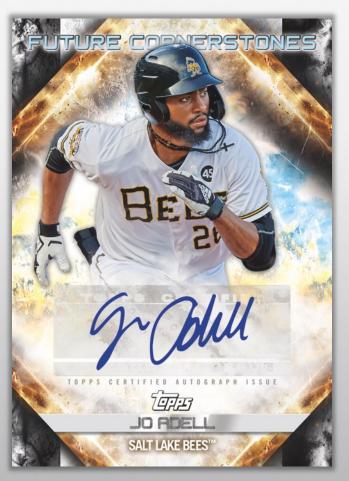

#### **FUTURE CORNERSTONES**

- · Orange Parallel: sequentially #'d to 25
- · Black Parallel: #'d 1-of-1

**FUTURE CORNERSTONES AUTOGRAPH CARD** 