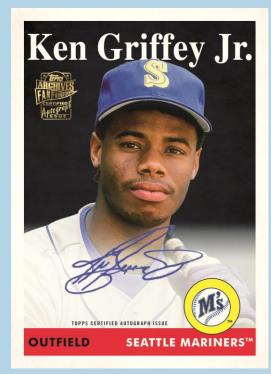

#### Find 2 On-Card Autograph cards per Hobby Box!

1962 Topps Base Card – Rainbow Foil Parallel

2011 Topps Base Card

**Fan Favorites Premium Autograph Card** 

**Available in Hobby shops August 2021!** 

#### Fan Favorites Autographs

Purple Parallel - #'d to 150

Silver Parallel - #'d to 99

Blue Parallel - #'d to 25 – Hobby Exclusive!

Gold Parallel - #'d 1-of-1

#### Fan Favorites Premium Autographs - #'d to 50 or Less

Gold Parallel - #'d 1-of-1