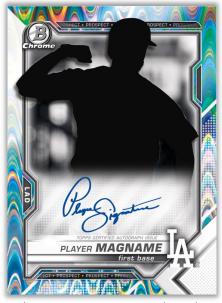

# **2021 BOWMAN DRAFT BASEBALL AUTOGRAPHS** <u>Chrome Prospect Autographs</u> Black & White RayWave Parallel -LITE Exclusive! PLAYER MAGNAM first base Chrome Prospect Autograph Card – Black & White RayWave Parallel terrs 💽 🔝