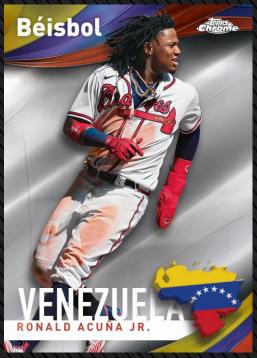

Béisbol Insert Card

Find 5 Chrome Autographs per HTA Box!

Available in Hobby stores in July 2021

Chrome Rookie Autograph Card – Gold Parallel

## <mark>NEW!</mark> Béisbol – 1:12 Packs

- Green Refractor #'d to 99
- Gold Refractor #'d to 50
- Orange Refractor #'d to 25
- Red Refractor #'d to 5
- SuperFractor #'d 1-of-1

## Future Stars – 1:8 Packs

- Green Refractor #'d to 99
- Gold Refractor #'d to 50
- Orange Refractor #'d to 25
- Red Refractor #'d to 5
- SuperFractor #'d 1-of-1 Hobby SKUs Exclusive!

Béisbol Insert Card