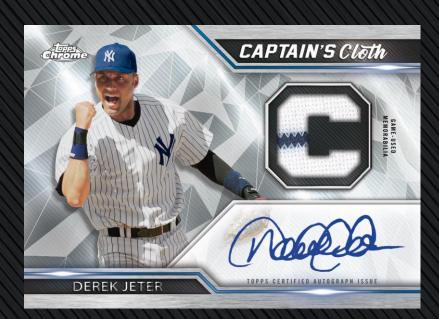

## **RELICS & AUTOGRAPH RELICS – Hobby SKUs Exclusive**

<u>NEW!</u> <u>Captain's Cloth Chrome Relics</u> Celebrate current superstars and historic heroes that represent the heart and soul of their team with these rare chrome relic cards.

- Green Refractor #'d to 99
- Orange Refractor #'d to 25
- Red Refractor #'d to 5
- SuperFractor #'d 1-of-1

<u>NEW! Captain's Cloth Chrome Relic</u> <u>Autographs – Varied #'ing</u>

Captain's Cloth Chrome Relic Autograph Card