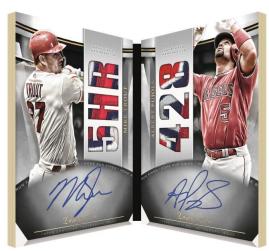

In stores August 2021

**Masters of the Mound Autograph** 

**Home Run Kings Dual Auto Patch Card** 

**Home Run Kings Autograph Patches** - On-card autographs with game-used uniform patch pieces, numbered to 15

Black Parallel #'d 1/1

Home Run Kings Dual Autograph Patch Cards – Numbered 1 of 1

Home Run Kings Triple Autograph Patch Cards – Numbered 1 of 1