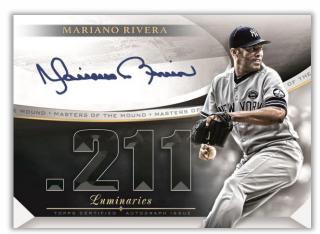

In stores August 2021

**Masters of the Mound Autograph** 

**Home Run Kings Dual Auto Patch Card** 

## AUTOGRAPH CARDS operation 15 (cont.)

Masters of the Mound – On-card autographs, numbered to 15

- Red Parallel #'d to 10
- Blue Parallel #'d to 5
- **NEW!** Purple Parallel #'d to 3
- Black Parallel #'d 1/1