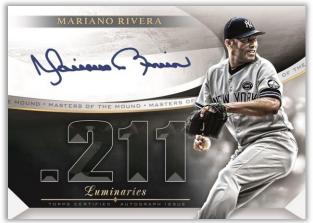

In stores August 2021

**Masters of the Mound Autograph** 

**Home Run Kings Dual Auto Patch Card** 

## AUTOGRAPH CARDS operation 15 (cont.)

Masters of the Mound – On-card autographs, numbered to 15

- Red Parallel #'d to 10
- Blue Parallel #'d to 5
- **NEW!** Purple Parallel #'d to 3
- Black Parallel #'d 1/1