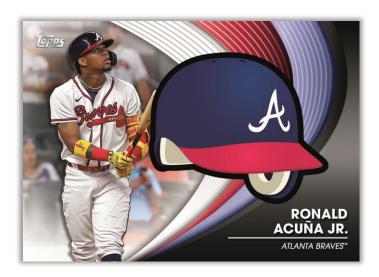

### CHROME Stars of MLB® - 1:10 retail packs

- Red Refractor #'d to 70
- Black Refractor #'d to 25
- SuperFractor #'d 1/1

Commemorative Batting Helmet Cards – 50 players are featured alongside commemorative batting helmets.

Retail Value Box Exclusive. 1 per box.

Commemorate Batting Helmet Card