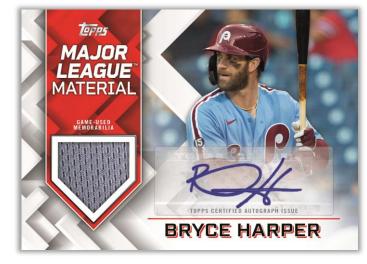

### **Autograph Relics**

Major League™ Material Autograph Cards – sequentially numbered to 50 or less

- Red Parallel #'d to 25 or less
- Platinum Parallel #'d 1/1

World Champion Autograph Relic Cards — Featuring autographs and game-used material from players on the 2021 World Series Champions. Sequentially numbered to 50 or less

- Red Parallel #'d to 25 or less
- Platinum Parallel #'d 1/1

Major League™ Material Autograph Card