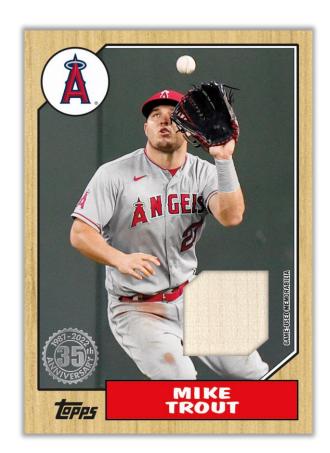

**NEW! 1987 Topps Baseball** – Celebrating the 35<sup>th</sup> anniversary of this fan-favorite design with cards of modern-day stars, rookies, and legends

- Blue Parallel limited
- Black Parallel #'d to 299
- Gold Parallel #'d to 75
- Red Parallel #'d to 10
- Platinum Parallel #'d 1/1
- NEW! Wood Variation #'d 1/1

1987 Topps Baseball Wood Variation Card