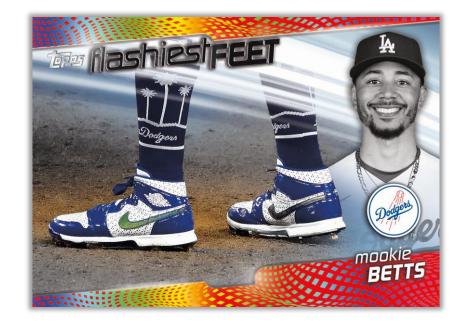

**NEW!** Flashiest Feet – A variety of players' custom cleats take center stage on this 15-card set

- Blue Parallel limited
- Black Parallel #'d to 299
- Gold Parallel #'d to 75
- Red Parallel #'d to 10
- Platinum Parallel #'d 1/1
- Autograph Parallel (select subjects) #'d to 10 or less

Flashiest Feet Card