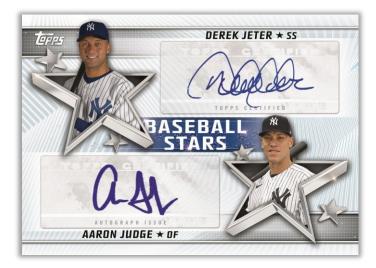

### Autographs

**Baseball Stars Autographs** – Showcasing stars of the game.

- Black Parallel #'d to 99
- Gold Parallel #'d to 50
- Red Parallel #'d to 25
- Platinum Parallel #'d 1/1

**Baseball Stars Dual Autographs** – Sequentially numbered to 5 or less

- Red Parallel #'d to 25 or less
- Platinum Parallel #'d 1/1

Baseball Stars Dual Autograph Card