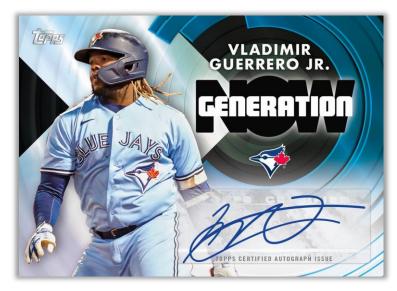

#### In stores February 2022!

Generation Now Autograph Card

Base Card - Royal Blue Parallel

#### **Inserts**

**NEW! Generation Now** - 15 years later, we celebrate the newest generation of *MLB*® Stars. Collect the whole set, continuing in Series 2 and Update Series, to make a 90-card set.

- Blue Parallel limited
- Black Parallel #'d to 299
- Gold Parallel #'d to 75
- Red Parallel #'d to 10
- Platinum Parallel #'d 1/1
- Autograph Parallel (select subjects) #'d to 10 or less

Generation Now Autograph Parallel Card