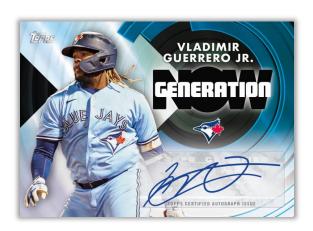

#### In stores February 2022!

Generation Now Autograph Card

Base Card - Royal Blue Parallel

#### **Inserts**

**NEW! Generation Now** - 15 years later, we celebrate the newest generation of *MLB*® Stars. Collect the whole set, continuing in Series 2 and Update Series, to make a 90-card set.

- Blue Parallel limited
- Black Parallel #'d to 299
- Gold Parallel #'d to 75
- Red Parallel #'d to 10
- Platinum Parallel #'d 1/1
- Autograph Parallel (select subjects) #'d to 10 or less