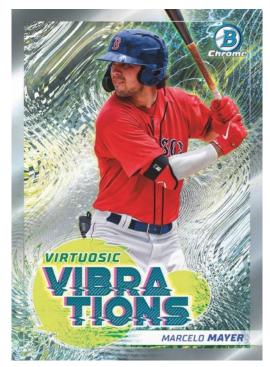

#### Virtuosic Vibrations – (1:8 Packs) NEW!

Some young stars can't help but give off a vibration or energy that matches their exceptional skills, and this insert pushes to capture all that excitement on an energetic and colorful design!

Atomic Refractor Parallel - #'d to 150 Aqua Refractor Parallel - #'d to 125 **NEW!** Gold Refractor Parallel - #'d to 50 Red Refractor Parallel - #'d to 5 SuperFractor Parallel - #'d 1-of-1

Virtuosic Vibrations Card