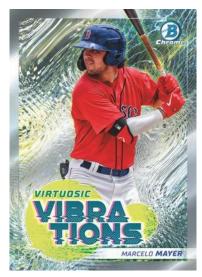

## Look for a variety of Prospect Parallels including Retail Exclusive Green Parallels!

Hi-Fi Futures Card

Chrome Prospect Autograph Card – Green Shimmer Refractor

Virtuosic Vibrations Card

#### Virtuosic Vibrations – (1:8 Packs) NEW!

Some young stars can't help but give off a vibration or energy that matches their exceptional skills, and this insert pushes to capture all that excitement on an energetic and colorful design!

Atomic Refractor Parallel - #'d to 150 Aqua Refractor Parallel - #'d to 125 **NEW!** Gold Refractor Parallel - #'d to 50 Red Refractor Parallel - #'d to 5 SuperFractor Parallel - #'d 1-of-1

Virtuosic Vibrations Card