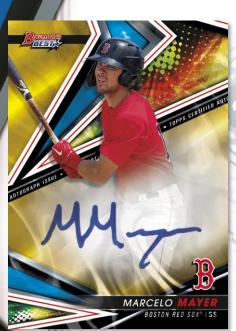

# **AUTOGRAPHS**

Best of 2022 Autograph – Gold
Lava Refractor Parallel

### Best of 2022 Autographs

Refractor Parallel
Blue Refractor Parallel - #'d to 150
Green Refractor Parallel - #'d to 99
Gold Lava Refractor Parallel - #'d to 75
Gold Refractor Parallel - #'d to 50
Atomic Refractor Parallel - #'d to 25
Red Refractor Parallel - #'d to 10
Red Lava Refractor Parallel - #'d to 5
SuperFractor Parallel - #'d 1-of-1
Printing Plates - #'d 1-fo-1