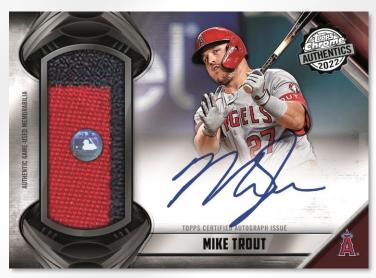

# **RELICS Hobby Exclusive**

## *Topps Chrome Authentics* **NEW!**

All-new to the Topps Chrome family, we welcome Topps Chrome Authentics, which serves as the authenticated relic home for Chrome-branded releases, with an elegant design built to showcase top-tier *MLB*® Authenticated memorabilia.

- Green Refractor #'d to 99
- Orange Refractor #'d to 25
- Red Refractor #'d to 5
- SuperFractor #'d 1-of-1

*Topps Chrome Authentics Autographs – Varied #'ing NEW!* 

Topps Chrome Authentics Autograph