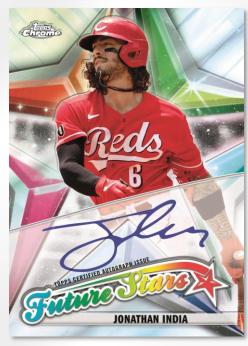

#### Future Stars Autographs - Varied #ing

- Orange Refractor Parallel #'d to 25
- Red Refractor Parallel #'d to 5
- SuperFractor Parallel #'d 1-of-1
- Printing Plates #'d 1-of-1

**Future Stars Autograph** 