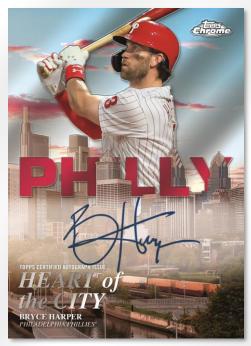

### Heart of the City – 1:16 Packs NEW!

Beloved by the city and their fans, these select players represent the city on the jersey they wear night in and night out.

- Green Refractor #'d to 99
- Gold Refractor #'d to 50
- Orange Refractor #'d to 25
- Red Refractor #'d to 5
- SuperFractor #'d 1-of-1

#### Heart of the City Autographs - #'d to 99 NEW!

- Orange Refractor Parallel #'d to 25
- Red Refractor Parallel #'d to 5
- SuperFractor Parallel #'d 1-of-1
- Printing Plates #'d 1-of-1