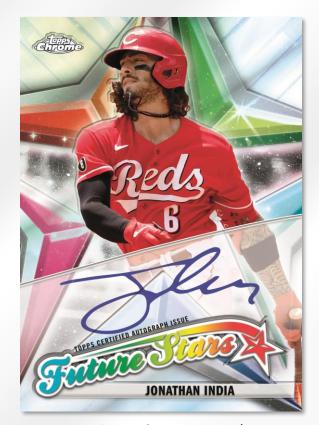

#### Future Stars

- Green Refractor #'d to 99
- Gold Refractor #'d to 50
- Orange Refractor #'d to 25
- Red Refractor #'d to 5

1987 Topps Baseball Insert

#### Future Stars Autographs - Varied #'ing

- Orange Refractor Parallel #'d to 25
- Red Refractor Parallel #'d to 5
- SuperFractor Parallel #'d 1-of-1
- Printing Plates #'d 1-of-1

#### Pinstriped Autographs – Varied #'ing NEW!

- Orange Refractor Parallel #'d to 25
- Red Refractor Parallel #'d to 5
- SuperFractor Parallel #'d 1-of-1
- Printing Plates #'d 1-of-1

**Future Stars Autograph** 