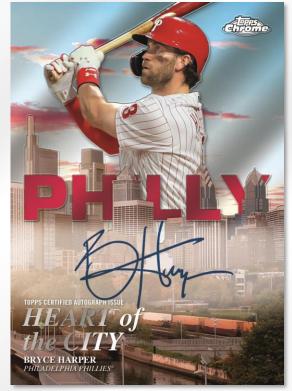

#### <u>Heart of the City – 1:16 Packs NEW!</u>

Beloved by the city and their fans, these select players represent the city on the jersey they wear night in and night out.

- Green Refractor #'d to 99
- Gold Refractor #'d to 50
- Orange Refractor #'d to 25
- Red Refractor #'d to 5
- SuperFractor #'d 1-of-1

#### NEW! Heart of the City Autographs - #'d to 99

- Orange Refractor Parallel #'d to 25
- Red Refractor Parallel #'d to 5
- SuperFractor Parallel #'d 1-of-1
- Printing Plates #'d 1-of-1

Heart of the City Autograph