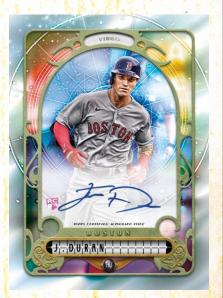

#### Astrological Chrome Autograph Variations – #'d to 99 NEW!

The signs are telling for these superstars and rookies with this new chrome autograph variations of the Gypsy Queen Autographs set.

SuperFractor Parallel - #'d 1-of-1

Gypsy Queen Autograph Card

Astrological Chrome Autograph Card