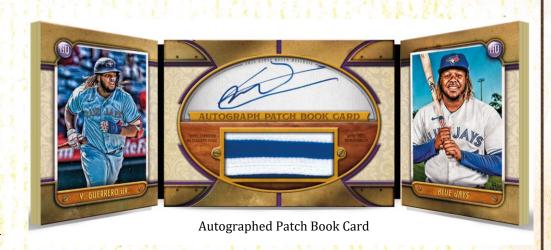

## **AUTOGRAPH RELICS**

Autograph Garments - #'d to 50 Black Parallel - #'d 1-of-1

Auto Patch Book Cards - #'d to 20 Black Parallel - #'d 1-of-1

Pull-Up Sock Auto Relic - #'d to 10
Black Parallel - #'d 1-of-1