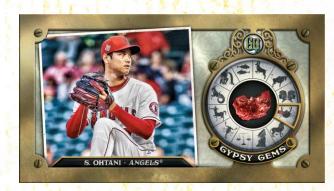

## Gypsy Gems Minis- (1:6 Packs) NEW!

Follow the mystic energy of gems with this all-new foil mini set that shines with the aura and glow of the top players and their birthstones.

Indigo Foil Parallel - #'d to 250

Green Foil Parallel - #'d to 99 - Retail Exclusive!

Black Foil Parallel - #'d 1-of-1

Green Parallel - #'d to 99 - Retail Exclusive!

Black Parallel - #'d 1-of-1

Gypsy Gems Mini Card