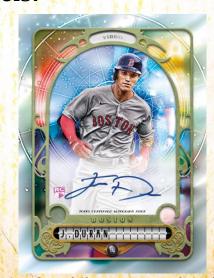

#### Astrological Chrome Autograph Variations – #'d to 99 NEW!

The signs are telling for these superstars and rookies with this new chrome autograph variations of the Gypsy Queen Autographs set.

SuperFractor Parallel - #'d 1-of-1

Gypsy Queen Autograph Card

Astrological Chrome Autograph Card