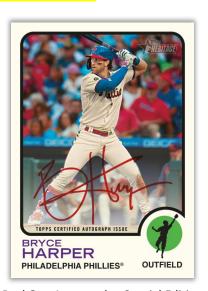

#### **AUTOGRAPH CARDS**

**Real One Autographs** – Featuring on-card autographs in blue ink

**Real One Special Edition Autographs** – Signed on-card with red ink. Hand numbered to 73 or less.

NEW! 1973 MLB® All Star Game® Highlights
Autographs — On-card autographs from highlights of the MLB® All-Star Game® from 1973. Numbered to 99 or less.

**NEW!** All Aboard! Autograph— On-card autographs from highlights of the Nolan Ryan career. Numbered to 5.

Real One Autograph – Special Edition