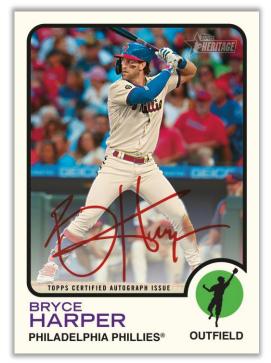

#### **AUTOGRAPH CARDS**

**Real One Autographs** – Featuring on-card autographs in blue ink

**Real One Special Edition Autographs** – Signed on-card with red ink. Hand numbered to 73 or less.

NEW! 1973 MLB® All Star Game® Highlights
Autographs — On-card autographs from highlights of the MLB® All-Star Game® from 1973. Numbered to 99 or less.