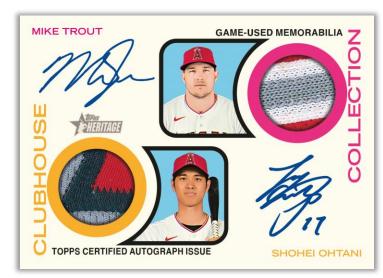

**Clubhouse Collection Dual Autograph Relics** – Combining players with a common bond with on-card autographs and game-used memorabilia pieces. Hand numbered to 10 or less. **HOBBY ONLY** 

Autograph Patch Parallel – featuring game-used patch. Hand numbered 1 of 1 HOBBY ONLY