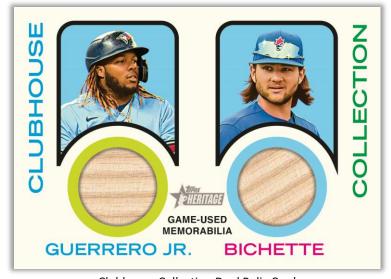

# **Autograph Relics and Relic Cards (cont.)**

Clubhouse Collection Dual Relics – Hand numbered to 73

Patch Parallel – featuring game-used uniform patch pieces. Hand numbered 1 of 1. HOBBY ONLY

Clubhouse Collection Triple Relics – Hand numbered to 25 Patch Parallel – featuring game-used uniform patch pieces. Hand numbered 1 of 1. HOBBY ONLY

Clubhouse Collection Dual Relic Card