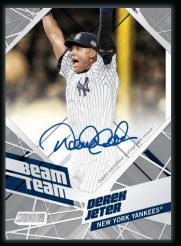

# MEMBERS ONLY: DEREK JETER

<u>Beam Team Autographs</u> – Celebrating Jeter's 14 MLB® All-Star Game® appearances, 5 World Series® titles, and Hall of Fame induction on classic Beam Team designs. Cards are encased and signed on-card. Sequentially numbered to 3, with each box getting at least 1 card.

<u>Autographed Quad Relic Cards</u> – This 20-card set will feature gameused relics and an on-card autograph. Numbered to 3. Each box will receive at least 1 card.

Members Only Parallel - #'d 1/1

Beam Team Autograph Card