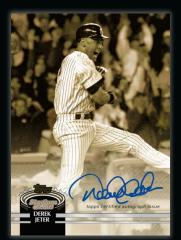

- Gold Parallel #'d to 2 (2 cards per box)
- Members Only Parallel #'d 1/1 (1 card per box)

The Captain's Career Base Set will come in a special commemorative *Yankee Stadium™* replica case

<u>The Captain's Career Autographs</u> – Featuring on-card autographs, these encased cards are numbered to 5, with each box receiving 5 different cards.

- Gold Parallel #'d to 2 (2 cards per box)
- Members Only Parallel #'d 1/1 (1 card per box)

The Captain's Career Base Card

The Captain's Career Autograph Card

— Gold Parallel