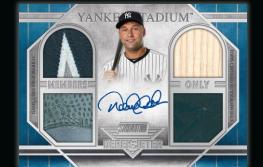

<u>Autographed Quad Relic Cards</u> – This 20-card set will feature gameused relics and an on-card autograph. Numbered to 3. Each box will receive at least 1 card.

Members Only Parallel - #'d 1/1

Beam Team Autograph Card

Autographed 1993 Stadium Club Buyback Card

Autograph Quad Relic Card