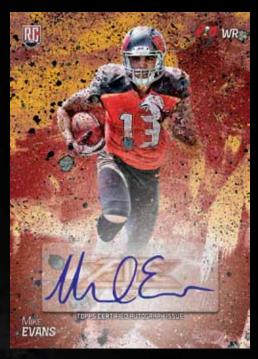

FIRE AUTOGRAPHS: Autographs of up to 50 Veteran stars and top performing rookies. Seq #'d to Various Quantities

**DUAL AUTOGRAPHS:** Up to 10 cards, featuring a combination of the league's best veterans and rookies. #'d to 25