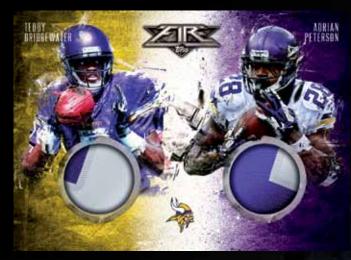

**FIRE DUAL COMBO PATCHES:** Up to 30 cards, each featuring two players. #'d to 25

Onyx Patch Parallel #'d to 5
Red Patch Parallel #'d 1/1 HOBBY ONLY!

Fire Relic Card

Fire Dual Combo Patches

**FORGED BY FIRE DIE CUT:** 35 impact rookies making their mark on the 2014 season, featured on a die-cut card. (1:10 packs)