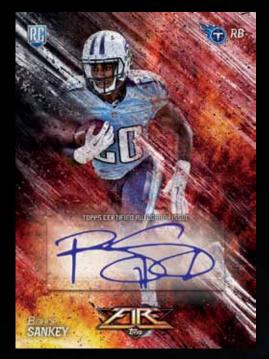

FIRE AUTOGRAPHS: Autographs of up to 50 Veteran stars and top performing rookies. Seq #'d to Various Quantities

**DUAL AUTOGRAPHS:** Up to 10 cards, featuring a combination of the league's best veterans and rookies. #'d to 25