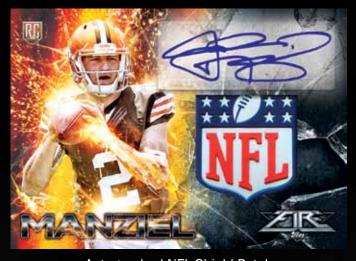

- Fire Rookie Autographed Team Patch: Up to 40 NFL Rookies. #'d 1/1 HOBBY ONLY!
- Fire Rookie Autographed NFL Shield Laundry Tag: Up to 40 NFL Rookies. #'d 1/1 HOBBY ONLY!
- Fire Rookie Autographed NFLPA Logo Laundry Tag: Up to 40 NFL Rookies. #'d 1/1 HOBBY ONLY!
- Fire Rookie Autographed NFL Laundry Tag Swoosh: Up to 40 NFL Rookies. #'d 1/1 HOBBY ONLY!
- Fire Rookie Autographed NFL Shield Patch: Up to 40 NFL Rookies. #'d 1/1 HOBBY ONLY!