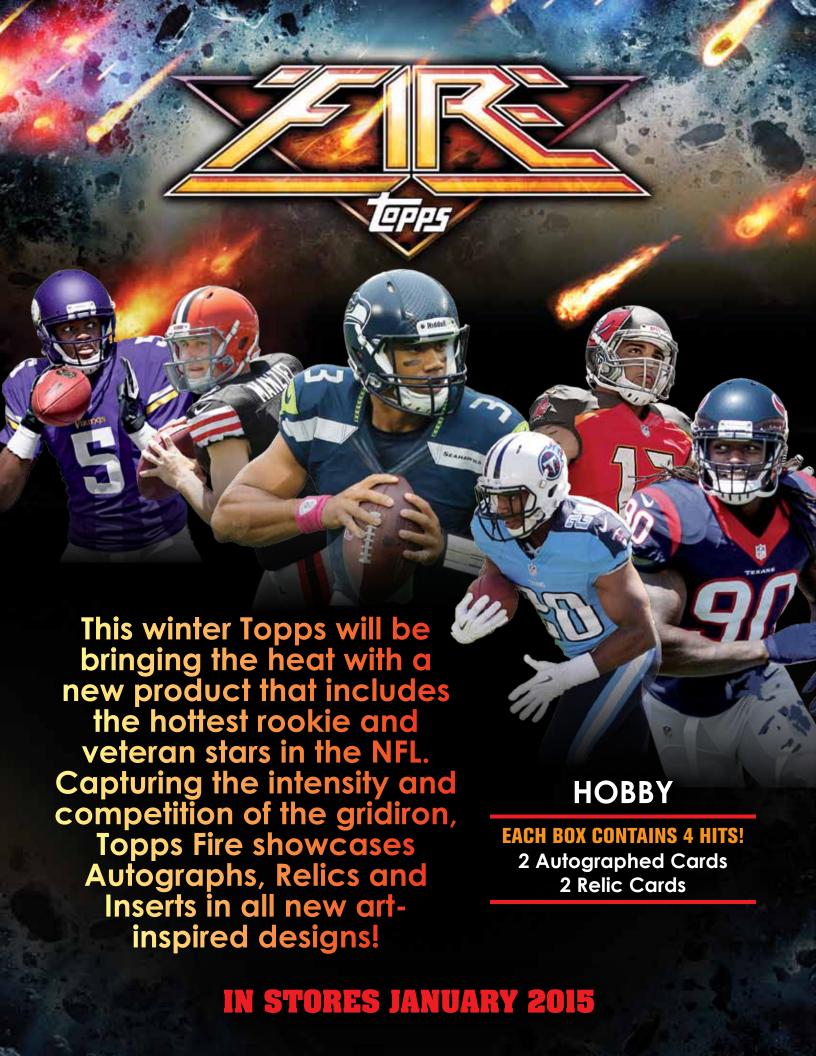

## **BASE CARDS**

**VETERANS/RETIRED** (100 subjects): Representing the greatest active and retired players of the National Football League.

**ROOKIES** (50 subjects): Showcasing the most impactful rookies.

## **IN STORES JANUARY 2015**

Solicitation subject to change