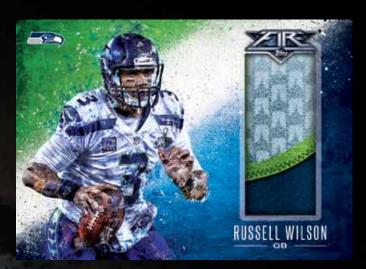

Dual Autographed Patch: #'d 1/1 HOBBY ONLY!

FIRE TRIPLE AUTOGRAPHED RELICS: Up to 5 cards featuring three subjects. #'d to 5.

• Triple Autographed Patch: #'d 1/1 HOBBY ONLY!

Autographed NFL Shield Patch

**FIRE RELICS:** Up to 50 of the hottest NFL players included!