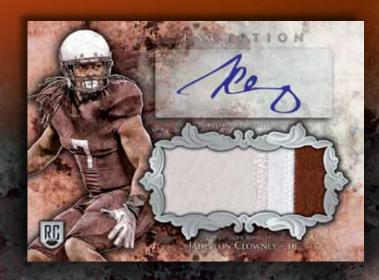

### **INCEPTION AUTOGRAPHED JUMBO PATCHES**

NFLPA Rookie Premiere players featuring a surface applied sticker autograph and jumbo size patch

Green Parallel: Seq #'d
Purple Parallel: Seq #'d to 50
Magenta Parallel: Seq #'d to 25
Orange (Glove) Parallel: Seq #'d to 10
Red (Swoosh) Parallel: Seq #'d 1/1