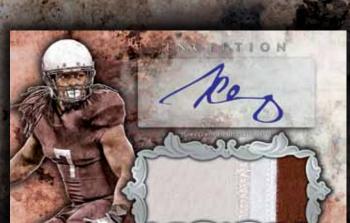

> Magenta - Seg #'d to 10 NEW! Red - Seq #'d to 5 NEW! Blue - Seq #'d 1/1 NEW!

Inception Autographed Jumbo Patch Card

**AUTOGRAPHED RELICS** 

### **INCEPTION AUTOGRAPHED JUMBO PATCHES**

NFLPA Rookie Premiere players featuring a surface applied sticker autograph and jumbo size patch

Green Parallel: Seq #'d
Purple Parallel: Seq #'d to 50
Magenta Parallel: Seq #'d to 25
Orange (Glove) Parallel: Seq #'d to 10
Red (Swoosh) Parallel: Seq #'d 1/1