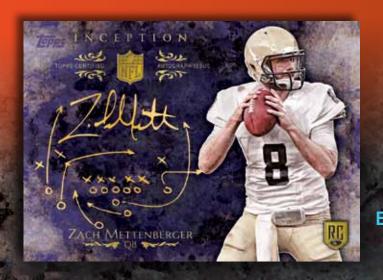

### **AUTOGRAPHS**

**ROOKIE AUTOGRAPHS:** Rookies from the NFLPA Rookie Premiere featuring ON-CARD signatures.

Green Parallel: Seq #'d
Purple Parallel: Seq #'d
Magenta Parallel: Seq #'d to 50
Red Parallel: Seq #'d to 25
Blue Parallel: Seq #'d 1/1