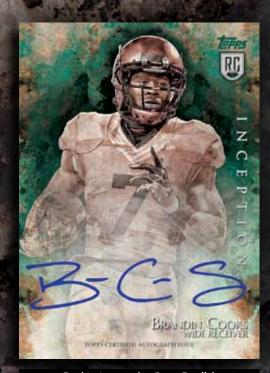

### **AUTOGRAPHS**

**ROOKIE AUTOGRAPHS:** Rookies from the NFLPA Rookie Premiere featuring ON-CARD signatures.

Green Parallel: Seq #'d
Purple Parallel: Seq #'d
Magenta Parallel: Seq #'d to 50
Red Parallel: Seq #'d to 25
Blue Parallel: Seq #'d 1/1