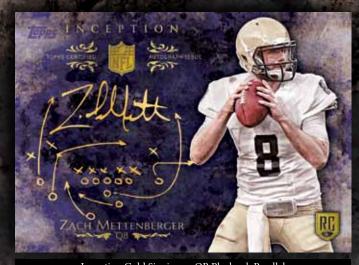

## JCEPTION CARDS

Inception Gold Signings – QB Playbook Parallel

**INCEPTION SILVER SIGNINGS** NFLPA Rookie Premiere subjects featuring ON-CARD signatures in Silver Ink on a black card design. Seq #'d

> Gold Signings Parallel: Gold Ink parallel Seq #'d to 25 Gold Signings "Nickname" Parallel: Gold Ink Parallel featuring player's nickname. Seq #'d to 10 Gold Signings "Inscriptions" Parallel: Gold Ink Parallel featuring an Inscription. Seq #'d 1/1 Gold Signings "QB Playbook" Parallel: Gold Ink Parallel

featuring a hand-drawn play. Seq #'d 1/1 NEW!

**QUAD ROOKIE AUTOGRAPH** NFLPA Rookie Premiere subjects featuring ON-CARD signatures. #'d to 25 NEW!

Blue Parallel: Seq #'d 1/1 NEW!

**QB INCEPTION AUTOGRAPHS** Features all quarterbacks invited to the NFLPA Rookie Premiere with their ON-Card signatures #'d to 20