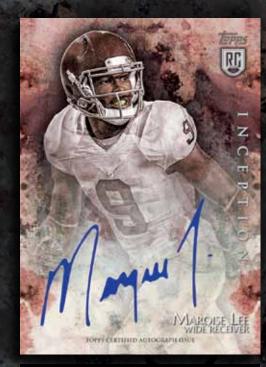

### **AUTOGRAPHS**

**ROOKIE AUTOGRAPHS:** Rookies from the NFLPA Rookie Premiere featuring ON-CARD signatures.

Green Parallel: Seq #'d
Purple Parallel: Seq #'d
Magenta Parallel: Seq #'d to 50
Red Parallel: Seq #'d to 25
Blue Parallel: Seq #'d 1/1