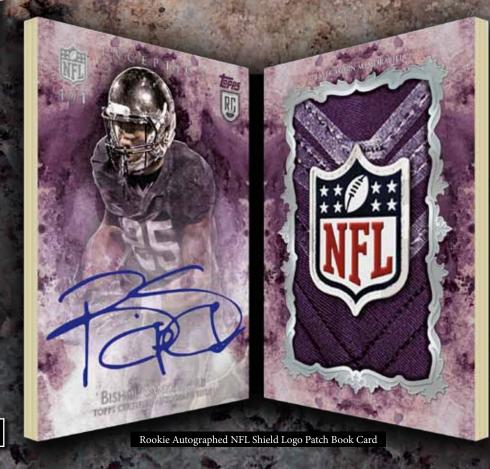

Rookie Autograph NFL Shield Logo Patch Book Cards NFLPA Rookie Premiere subjects featuring an image and an ON-CARD signature on the left panel and an NFL Nike Shield on the right panel. Seq #d 1/1