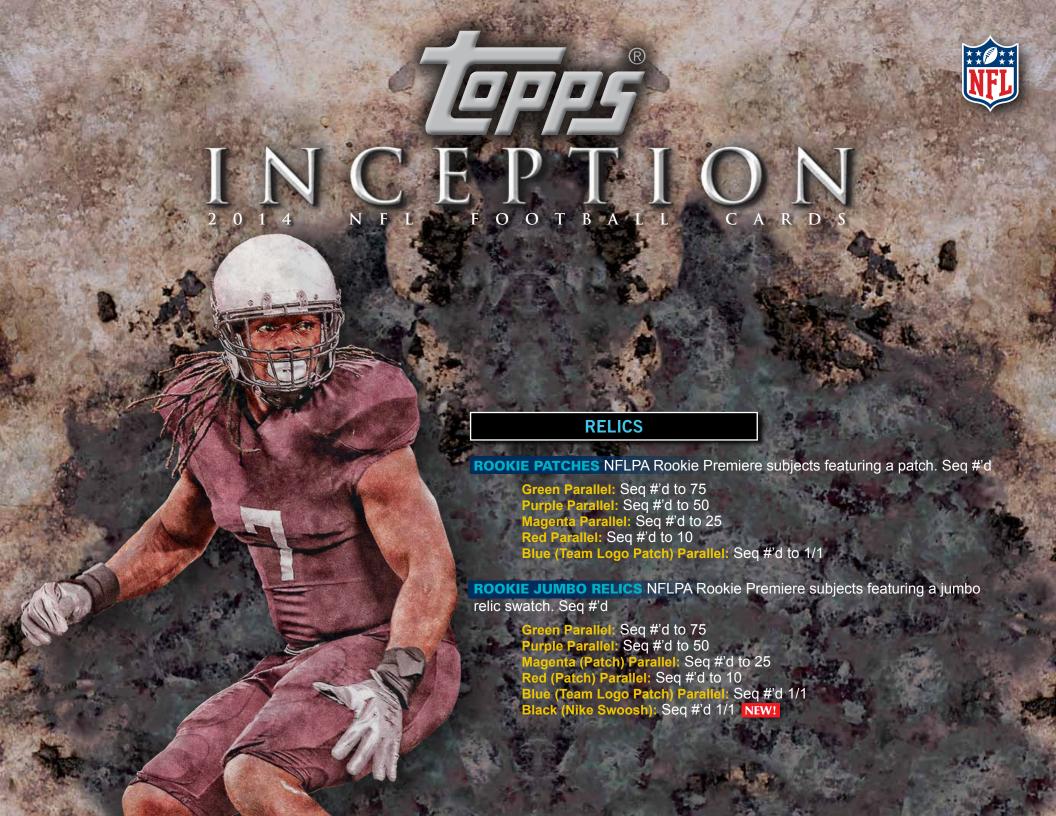

2014 Topps Inception delivers the first high-end NFL trading cards of the season! With all-new, beautifully updated designs, Inception captures all of the excitement and anticipation surrounding the 2014 NFL Rookie class.