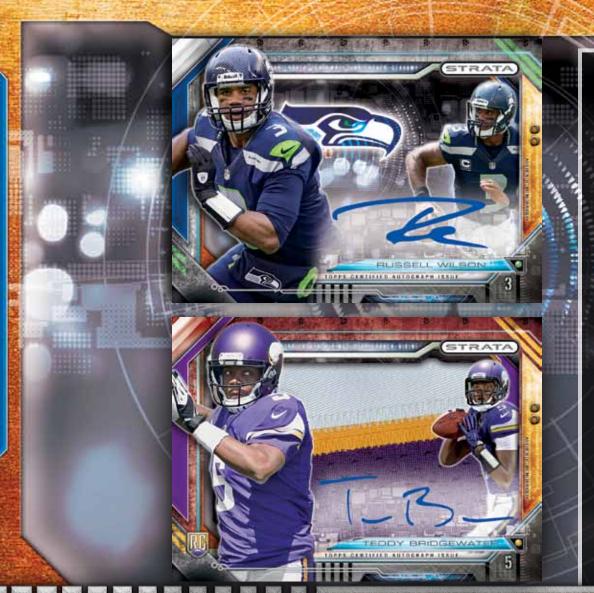

STRATA SIGNATURE RELIC CARDS: This multi-layered autograph

relic card will showcase over 35 rookies with their autographs and a jumbo relic swatch. NUMBERED!

Ruby PATCH Parallel – Featuring a jersey patch #'d HOBBY ONLY!

#### STRATA SIGNATURES: The next

level of autograph cards arrive showing over 35 players with on-card autographs on a multi-layered card. #'d to 50

**HOBBY ONLY! NEW!** 