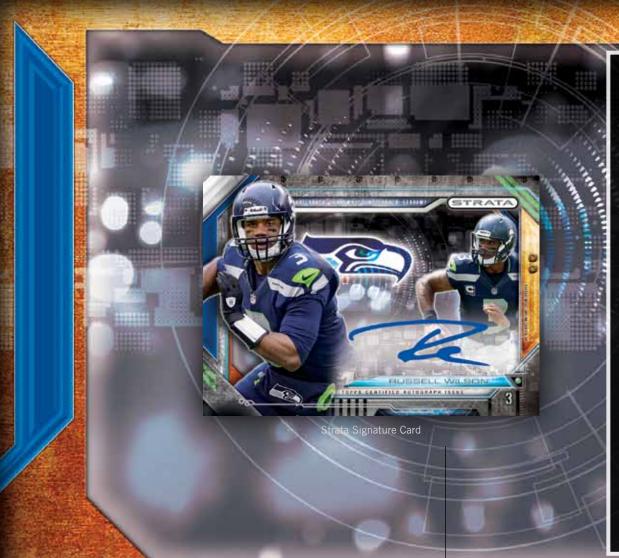

#### STRATA SIGNATURES: The next

level of autograph cards arrive showing over 35 players with on-card autographs on a multi-layered card. #'d to 50

**HOBBY ONLY! NEW!** 