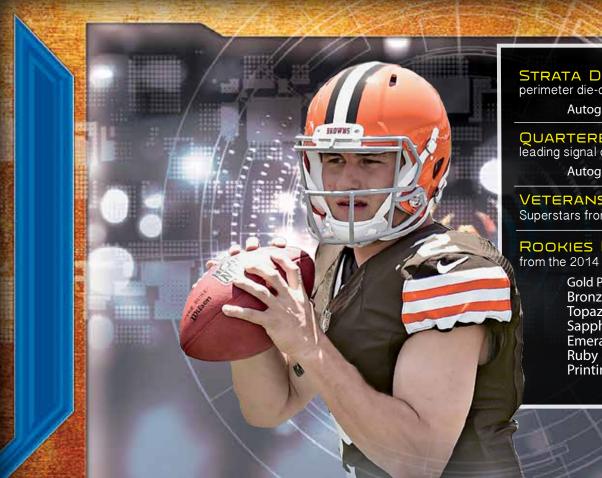

> AUTOGRAPHED & RELIC CARDS

STRATA DIE-CUT CARDS: 50 players on perimeter die-cut cards in the shape of the NFL shield

Autograph Parallel - #'d

QUARTERBACK DIE-CUT: Over 30 of the league's leading signal callers on a perimeter die-cut card

Autograph Parallel - #'d

VETERANS (100 SUBJECTS):

Superstars from each NFL team

ROOKIES (100): The leading freshmen from the 2014 NFL rookie class

Gold Parallel (200) — 1 in 3 packs HOBBY ONLY! Bronze Parallel (100 Rookies) — #'d to 150 Topaz Parallel (100 Rookies) — #'d to 99 Sapphire Parallel (100 Rookies) — #'d to 50 Emerald Parallel (100 Rookies) — #'d to 10 Ruby Parallel (100 Rookies) — #'d 1/1 Printing Plates (200) — #'d 1/1