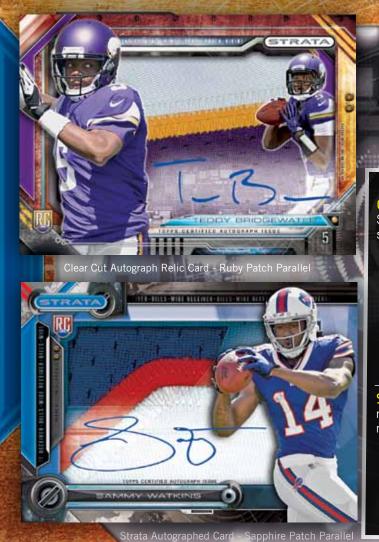

Topaz PATCH Parallel – #'d

Sapphire PATCH Parallel – #'d HOBBY ONLY!

Emerald PATCH Parallel – #'d HOBBY ONLY!

Ruby PATCH Parallel – #'d **HOBBY ONLY!** 

Quartz GLOVES Parallel – Featuring a glove swatch, #'d 1/1 HOBBY ONLY!

#### STRATA AUTOGRAPHS: Up

to 50 players – Rookies and Veterans Included! Autographed versions of the player's base card.

Bronze Parallel - #'d Topaz Parallel - #'d Sapphire Parallel - #'d Emerald Parallel - #'d Ruby Parallel - #'d