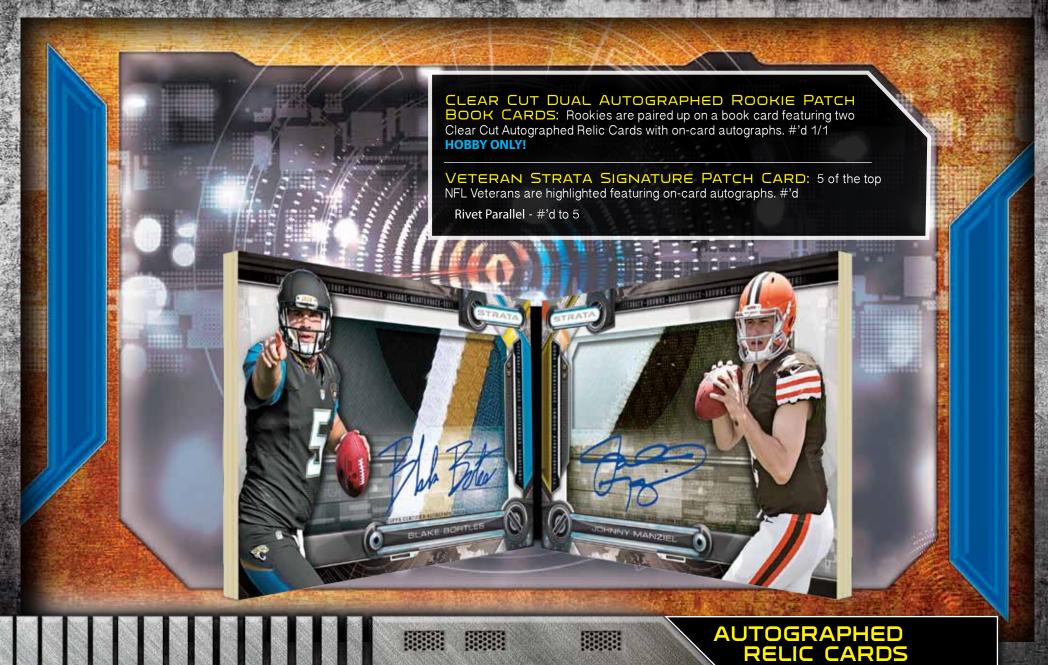

STRATA SIGNATURE RELIC CARDS: This multi-layered autograph

relic card will showcase over 35 rookies with their autographs and a jumbo relic swatch. NUMBERED!

Ruby PATCH Parallel – Featuring a jersey patch #'d HOBBY ONLY!

Rivet PATCH Parallel - Featuring a jersey patch relic and a rivet that enables the 3 different layers of the card to swivel and fan out #'d HOBBY ONLY!

Rivet SWOOSH Parallel — A rivet parallel card containing the prime Nike Swoosh jersey swatch, #'d 1/1 HOBBY ONLY! NEW!